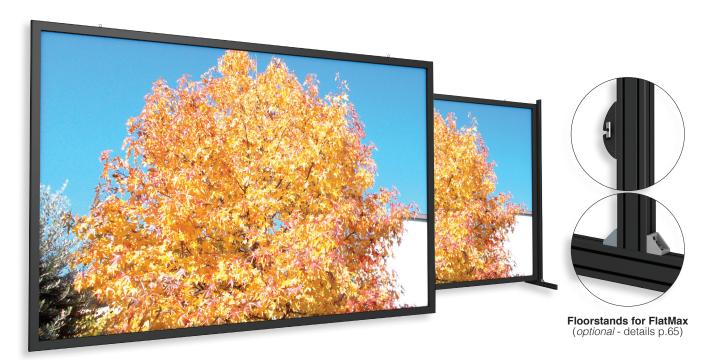

from 500 cm. to 1000 cm. wide

The **FLATMAX** is a frame suitable to manufacture large frame screens from 5 metres up to 10 metres of width. It is provided with the elastic anchoring system and its advantage is to have shiftable fixing points for the projection cloth.

The screen can be wall mounted or it can be installed flying from the ceiling by steel cables.

Available 4:3, 16:9 and 16:10 formats or customized sizes.

Warrantv: 24 months