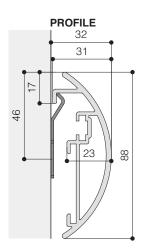

MODIGLIANI VELVET is available with velvet

finishing.

Available in 4:3, 16:9, 16:10 ratios or customized sizes.

- Frame dimensions: 88x31 mm. (WxD)
- Aluminium frame painted with dull black epoxy powders (RAL 9005)
- No visible brackets are needed to fix the screen to the wall: at the rear side of the frame an aluminium profile allows to hang it directly to a fixing hook
- Cloth can be easily and quickly fixed to the rear side of the frame with galvanized rods and rubber bands.
- Flame-retardant projection surfaces classification M1 and B1