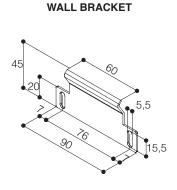

MODIGLIANI VELVET is available with velvet

finishing.

Available in 4:3, 16:9, 16:10 ratios or customized sizes.

- Frame dimensions: 88x31 mm. (WxD)
- Aluminium frame painted with dull black epoxy powders (RAL 9005)
- No visible brackets are needed to fix the screen to the wall: at the rear side of the frame an aluminium profile allows to hang it directly to a fixing hook
- Cloth can be easily and quickly fixed to the rear side of the frame with galvanized rods and rubber bands.
- Flame-retardant projection surfaces classification M1 and B1