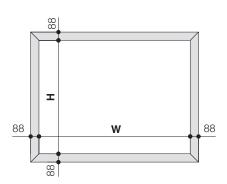

MODIGLIANI VELVET is available with velvet

finishing.

Available in 4:3, 16:9, 16:10 ratios or customized sizes.

- Frame dimensions: 88x31 mm. (WxD)
- Aluminium frame painted with dull black epoxy powders (RAL 9005)
- No visible brackets are needed to fix the screen to the wall: at the rear side of the frame an aluminium profile allows to hang it directly to a fixing hook
- Cloth can be easily and quickly fixed to the rear side of the frame with galvanized rods and rubber bands.
- Flame-retardant projection surfaces classification M1 and B1

| DIMENSIONS measures in cm          |                                            |                                      |                               |  |
|------------------------------------|--------------------------------------------|--------------------------------------|-------------------------------|--|
| 4:3 Ratio<br>Viewing area<br>(WxH) | <b>16:9 Ratio</b><br>Viewing area<br>(WxH) | 16:10 Ratio<br>Viewing area<br>(WxH) | Approx. net<br>weight<br>(Kg) |  |
| 160 x 120                          | 160 x 90                                   | 160 x 100                            | 12                            |  |
| 180 x 135                          | 180 x 101                                  | 180 x 112                            | 14                            |  |
| 200 x 150                          | 200 x 112                                  | 200 x 125                            | 16                            |  |
| 220 x 165                          | 220 x 124                                  | 220 x 137                            | 17                            |  |
| 250 x 190                          | 250 x 140                                  | 250 x 156                            | 19                            |  |
| 300 x 225                          | 300 x 169                                  | 300 x 187                            | 23                            |  |