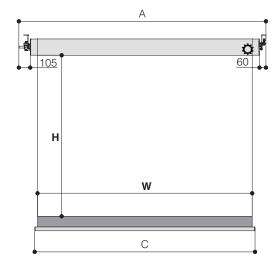

| DIMENSIONS measures in cm          |                                            |                                      |                          |                               |  |
|------------------------------------|--------------------------------------------|--------------------------------------|--------------------------|-------------------------------|--|
| 4:3 Ratio<br>Viewing area<br>(WxH) | <b>16:9 Ratio</b><br>Viewing area<br>(WxH) | 16:10 Ratio<br>Viewing area<br>(WxH) | Overall dimensions A - C | Approx. net<br>weight<br>(Kg) |  |
| 500 x 375                          | 500 x 281                                  | 500 x 313                            | 530 - 505                | 52                            |  |
| 600 x 450                          | 600 x 337                                  | 600 x 375                            | 630 - 605                | 63                            |  |
| 700 x 525                          | 700 x 394                                  | 700 x 437                            | 730 - 705                | 73                            |  |
|                                    |                                            |                                      |                          |                               |  |
|                                    |                                            |                                      |                          |                               |  |
|                                    |                                            |                                      |                          |                               |  |