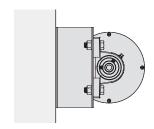

The **OPEN ROLL** model has been studied to be installed in pretty large rooms like concert halls, cinemas, auditoriums and conference rooms.

Open Roll assures great success in projections thanks to its high quality standard.

This screen has the particular feature to be without housing.

Available in 4:3, 16:9 and 16:10 ratios or bespoke sizes.

MOUNTING BRACKET: SHAFT SIDE

MOUNTING BRACKET: MOTOR SIDE







Kit RF Remote control with external receiver





OPTIONAL pag 62-63

## MOUNTING BRACKET: SHAFT SIDE (LEFT)



# MOUNTING BRACKET: MOTOR SIDE (RIGHT)



#### **WALL MOUNTING**



### **CEILING MOUNTING**



AVERAGE TIME ROLLING UP/DOWN

Sec.

46

48 56

H (cm)

375 450



## **TECHNICAL SPECIFICATIONS**

- Silent motor system provides a smooth and quiet operation

Power: 40 Nm
 Speed: 17 rpm
 Power supply: 230V / 50 Hz
 Consuption: 322 W

· Consuption: 322 MQ

- Strong steel and aluminium construction
- Black dowel bar: height 35 mm. depth 20 mm.
- Standard black bottom border of 10 cm.
- Two mounting brackets for ceiling or for wall
- On/Off switcher included
- Power cable located at **right** side of the screen, seen from the front
- Flame retardant projection surfaces classification M1, M2 and B1
- Side black borders of 5 cm. (optional)

| DIMENSIONS measures in cm          |                                            |                                      |