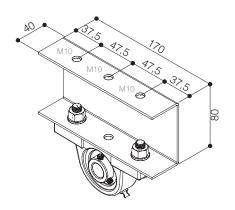

The **OPEN ROLL** model has been studied to be installed in pretty large rooms like concert halls, cinemas, auditoriums and conference rooms.

Open Roll assures great success in projections thanks to its high quality standard.

This screen has the particular feature to be without housing.

Available in 4:3, 16:9 and 16:10 ratios or bespoke sizes.

MOUNTING BRACKET: SHAFT SIDE

MOUNTING BRACKET: MOTOR SIDE







Kit RF Remote control with external receiver





OPTIONAL pag 62-63

## MOUNTING BRACKET: SHAFT SIDE (LEFT)



# MOUNTING BRACKET: MOTOR SIDE (RIGHT)



#### **WALL MOUNTING**



### **CEILING MOUNTING**



AVERAGE TIME ROLLING UP/DOWN

Sec.

46

48 56

H (cm)

375 450



## **TECHNICAL SPECIFICATIONS**

- Silent motor system provides a smooth and quiet operation

Power: 40 Nm
 Speed: 17 rpm
 Power supply: 230V / 50 Hz
 Consuption: 322 W

· Consuption: 322 MQ

- Strong steel and aluminium construction
- Black dowel bar: height 35 mm. depth 20 mm.
- Standard black bottom border of 10 cm.
- Two mounting brackets for ceiling or for wall
- On/Off switcher included
- Power cable located at **right** side of the screen, seen from the front
- Flame retardant projection surfaces classification M1, M2 and B1
- Side black borders of 5 cm. (optional)

| DIMENSIONS measures in cm          |