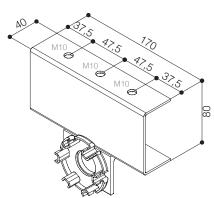

The **OPEN ROLL** model has been studied to be installed in pretty large rooms like concert halls, cinemas, auditoriums and conference rooms.

Open Roll assures great success in projections thanks to its high quality standard.

This screen has the particular feature to be without housing.

Available in 4:3, 16:9 and 16:10 ratios or bespoke sizes.

MOUNTING BRACKET: SHAFT SIDE

MOUNTING BRACKET: MOTOR SIDE







Kit RF Remote control with external receiver





OPTIONAL pag 62-63

## MOUNTING BRACKET: SHAFT SIDE (LEFT)



# MOUNTING BRACKET: MOTOR SIDE (RIGHT)



#### **WALL MOUNTING**



### **CEILING MOUNTING**



AVERAGE TIME ROLLING UP/DOWN

Sec.

46

48 56

H (cm)

375 450



## **TECHNICAL SPECIFICATIONS**

- Silent motor system provides a smooth and quiet operation

Power: 40 Nm
 Speed: 17 rpm
 Power supply: 230V / 50 Hz
 Consuption: 322 W

· Consuption: 322 MQ

- Strong steel and aluminium construction
- Black dowel bar: height 35 mm. depth 20 mm.
- Standard black bottom border of 10 cm.
- Two mounting brackets for ceiling or for wall
- On/Off switcher included
- Power cable located at **right** side of the screen, seen from the front
- Flame retardant projection surfaces classification M1, M2 and B1
- Side black borders of 5 cm. (optional)

| DIMENSIONS measures in cm          |                                            |