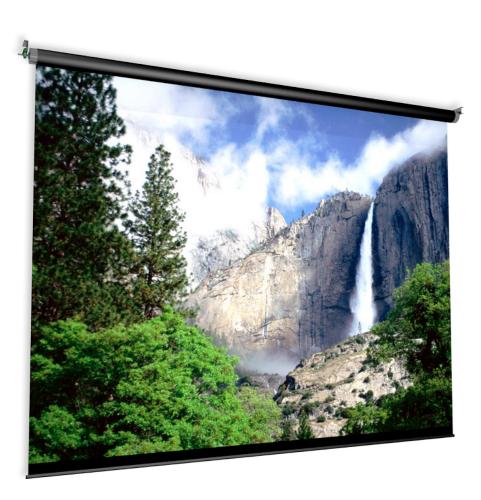

The **OPEN ROLL** model has been studied to be installed in pretty large rooms like concert halls, cinemas, auditoriums and conference rooms.

Open Roll assures great success in projections thanks to its high quality standard.

This screen has the particular feature to be without housing.

Available in 4:3, 16:9 and 16:10 ratios or bespoke sizes.

MOUNTING BRACKET: SHAFT SIDE

MOUNTING BRACKET: MOTOR SIDE

Kit RF Remote control with external receiver