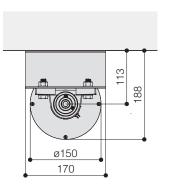

#### **WALL MOUNTING**

### **CEILING MOUNTING**

AVERAGE TIME ROLLING UP/DOWN

Sec.

46

48 56

H (cm)

375 450