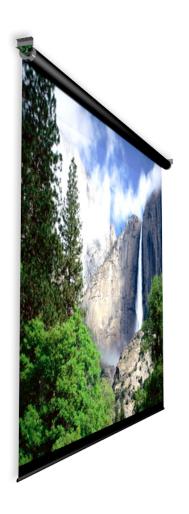

The **OPEN ROLL** model has been studied to be installed in pretty large rooms like concert halls, cinemas, auditoriums and conference rooms.

Open Roll assures great success in projections thanks to its high quality standard.

This screen has the particular feature to be without housing.

Available in 4:3, 16:9 and 16:10 ratios or bespoke sizes.

MOUNTING BRACKET: SHAFT SIDE

MOUNTING BRACKET: MOTOR SIDE

Kit RF Remote control with external receiver