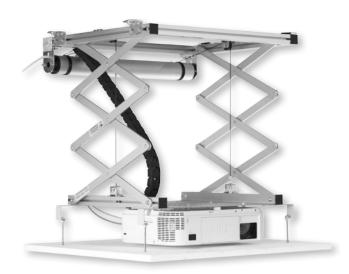

The **PROJECTOR LIFT SI-100** is a versatile product that enables the installation of projectors in environments where particular aesthetical solutions are needed.

The product has been developed to be installed inside false ceilings in order to hide projector, lift and cables, thus granting the best aesthetic and practical solution.

SI-100 is supplied with an extremely silent motor that allows a descent from a minimum of 16 cm. to a maximum extent of 97 cm.

An interesting element of this lift is a cable gathering system with a raceway where to put the cables of the projector, so they will be hidden and tidy gathered together when the projector lift is moving. The lift is supplied with **safety screws**.