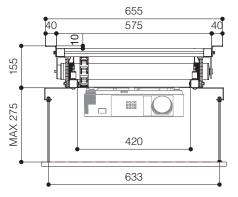

# Frontal view closed

### Maximum size projector anchoring points

| 220-230V | - 50HZ |
|----------|--------|

156 W

10 Nm

17 rpm

575x155x554 (WxHxD in mm)

575x970x554 (WxHxD in mm)

420x450 (WxD in mm)

350x450 (WxD in mm)

320x350 (WxD in mm)

560x550 (WxD in mm)

15 Kg 12 Kg

20x18 (WxH in mm)

Warranty: 5 years on the motor - 24 months on the other components