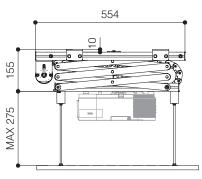

#### Side view closed

| 220-230V | - 50HZ |
|----------|--------|

156 W

10 Nm

17 rpm

575x155x554 (WxHxD in mm)

575x970x554 (WxHxD in mm)

420x450 (WxD in mm)

350x450 (WxD in mm)