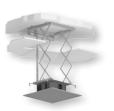

ion of projectors in environments where particular aesthetical solutions are needed.

The product has been developed to be installed inside false ceilings in order to hide projector, lift and cables, thus granting the best aesthetic and practical solution.

SI-100 is supplied with an extremely silent motor that allows a descent from a minimum of 16 cm. to a maximum extent of 97 cm.

An interesting element of this lift is a cable gathering system with a raceway where to put the cables of the projector, so they will be hidden and tidy gathered together when the projector lift is moving. The lift is supplied with **safety screws**.

\* Ceiling cover plate is NOT included

# Frontal view closed



#### Side view closed



#### Side view open



### Maximum size projector anchoring points







## Optionals:

- Čeiling tile holder (details p. 64)
- Kit RF remote control with external receiver (details p. 62)
- Interface switch 12 volt (details p. 63)
- Low voltage contact interface (details p. 62)

|  | TECHNICAL SPECIFICATIONS                     |
|--|----------------------------------------------|
|  | POWER SUPPLY                                 |
|  | MAXIMUM CONSUMPTION                          |
|  | TORQUE                                       |
|  | MOTOR SPEED                                  |
|  | DIMENSIONS LIFT CLOSED                       |
|  | DIMENSIONS LIFT OPENED                       |
|  | MOUNTING PLATE TOTAL DIMENSIONS              |
|  | MOUNTING PLATE UPPER INTERNAL DIMENSIONS     |
|  | MAXIMUM SIZE FIXING POINTS OF PROJECTOR      |
|  | MAXIMUM PROJE