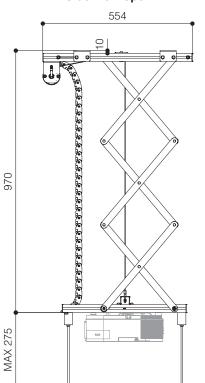

#### Side view open

| 220-230V | - 50HZ |
|----------|--------|

156 W

10 Nm

17 rpm

575x155x554 (WxHxD in mm)

575x970x554 (WxHxD in mm)

420x450 (WxD in mm)

350x450 (WxD in mm)