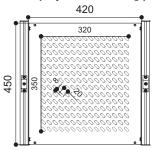

### Maximum size projector anchoring points

| 220-230V | - 50HZ |
|----------|--------|

156 W

10 Nm

17 rpm

575x155x554 (WxHxD in mm)

575x970x554 (WxHxD in mm)

420x450 (WxD in mm)

350x450 (WxD in mm)

320x350 (WxD in mm)

560x550 (WxD in mm)

15 Kg 12 Kg

20x18 (WxH in mm)

Warranty: 5 years on the motor - 24 months on the other components