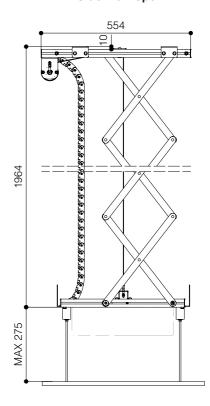

The lift is supplied with two **safety screws**. \* *Ceiling cover plate is NOT included* 

MAX 275

Side view closed

554

0

## Side view open

156 W 10 Nm 17 rpm 575x240x554 (WxHxD in mm) 575x1964x554 (WxHxD in mm) 410x450 (WxD in mm) 350x450 (WxD in mm) 320x350 (WxD in mm) 560x550 (WxD in mm) 15 Kg 15 Kg 20x18 (WxH in mm)

220-230V - 50HZ

Warranty: 5 years on the motor - 24 months on the other components