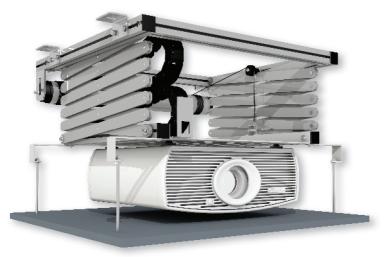

The **PROJECTOR LIFT SI-200** is a versatile and innovative product that enables the installation of the projectors in environments where particular aesthetical solutions are needed.

SI-200 is supplied with an extremely silent motor that allows a descent from a minimum of 23 cm. to a maximum of 190 cm. Moreover, the SI-200 is supplied with a particular system that allows an easy fixing of a panel of your false ceiling by the threaded bars whose height is adjustable. One more interesting element of this lift has a cables gathering system with a raceway where to put the cables of the projector, so they will be hidden and tidy gathered together when the projector lift is going up.