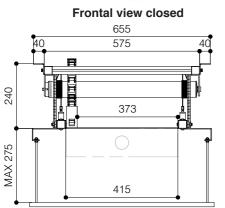

The lift is supplied with two **safety screws**. \* *Ceiling cover plate is NOT included* 

MAX 275

Side view closed

554

0

156 W 10 Nm 17 rpm 575x240x554 (WxHxD in mm) 575x1964x554 (WxHxD in mm) 410x450 (WxD in mm) 350x450 (WxD in mm) 320x350 (WxD in mm) 560x550 (WxD in mm) 15 Kg 15 Kg 20x18 (WxH in mm)

220-230V - 50HZ

Warranty: 5 years on the motor - 24 months on the other components