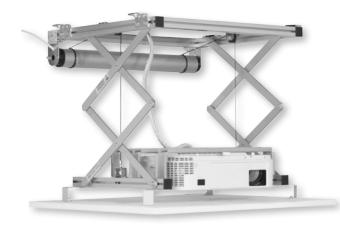

**PROJECTOR LIFT** SI-30

The **PROJECTOR LIFT SI-30** is a versatile very compact projector lift that enables the installation of projectors in environments where particular aesthetical solutions are required.

The product has been developed to be installed inside a false ceiling where very few space is available. You need inside the false ceiling only 13 **cm.** of minimum height to install lift and projector. The SI-30 is supplied with an extremely silent motor that allows a maximum extent of 48 cm. The lift is supplied with **safety screws**.