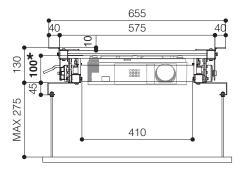

# Frontal view closed

156 W 10 Nm 17 rpm 575x130x554 (WxHxD in mm) 575x480x554 (WxHxD in mm) 370x380 (WxD in mm) 410x440 (WxD in mm) 15 Kg 11 Kg

420

Side view closed

554

130

**MAX 275** 

Į 6

6

## -> Projector height + 3 cm.

220-230V - 50HZ

(In any case, minimum height required in the false ceiling: 13 cm.)

Warranty: 5 years on the motor - 24 months on the other components

The measures in the drawings are expressed in millimetres