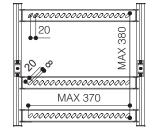

## Maximum size projector anchoring points

156 W 10 Nm 17 rpm 575x130x554 (WxHxD in mm) 575x480x554 (WxHxD in mm) 370x380 (WxD in mm) 410x440 (WxD in mm) 15 Kg 11 Kg

420

Side view closed

554

130

**MAX 275** 

Į 6

6