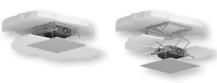

The product has been developed to be installed inside a false ceiling where very few space is available. You need inside the false ceiling only 13 **cm.** of minimum height to install lift and projector. The SI-30 is supplied with an extremely silent motor that allows a maximum extent of 48 cm. The lift is supplied with **safety screws**.