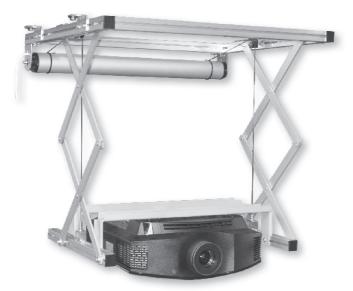

## PROJECTOR LIFT SI-H 40 HC

The **PROJECTOR LIFT SI-H 40 HC** is studied in order to support large and heavy Professional and Home Cinema video projectors up to 30 Kg. of weight. The lift has been developed to be installed inside a very narrow false ceilings of only 14 cm. granting the best aesthetic and practical solution in hiding the projector, lift and cables.

The ŠI-H 40 HC is supplied with a powered and extremely silent motor that allows a descent from a minimum of 14 cm to a maximum of 54 cm.

Moreover it is supplied with extendable side brackets in order to allow an easy fixing of the panel of your false ceiling by adjustable threaded bars. The lift SI-H 40HC is equipped with two **safety screws** which prevents the lift to extent further to