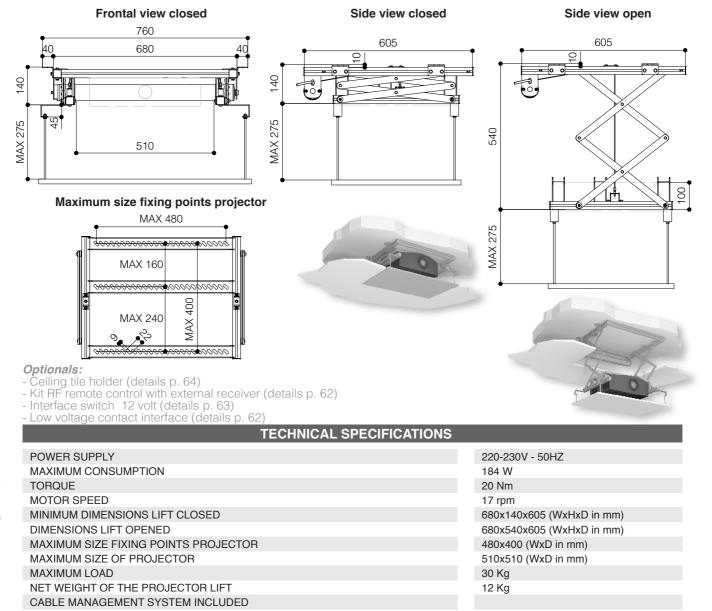

## PROJECTOR LIFT SI-H 40 HC

The **PROJECTOR LIFT SI-H 40 HC** is studied in order to support large and heavy Professional and Home Cinema video projectors up to 30 Kg. of weight. The lift has been developed to be installed inside a very narrow false ceilings of only 14 cm. granting the best aesthetic and practical solution in hiding the projector, lift and cables.

The ŠI-H 40 HC is supplied with a powered and extremely silent motor that allows a descent from a minimum of 14 cm to a maximum of 54 cm.

Moreover it is supplied with extendable side brackets in order to allow an easy fixing of the panel of your false ceiling by adjustable threaded bars. The lift SI-H 40HC is equipped with two **safety screws** which prevents the lift to extent further to

the preset end stop.

\* Ceiling cover plate is not included

Warranty: 5 years on the motor - 24 months on the other components