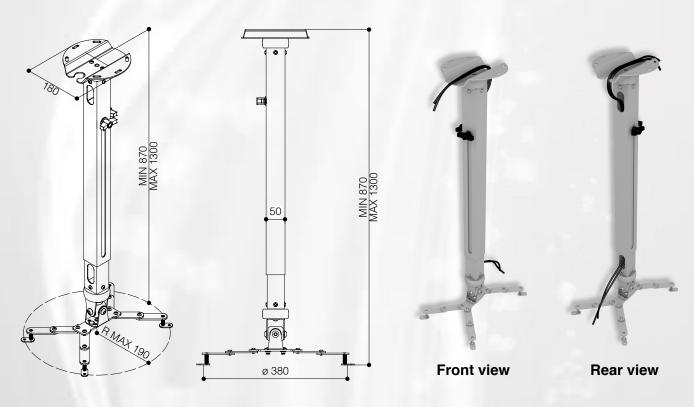

## T-LONG BRACKET

**T-LONG BRACKET** is a telescopic universal projector bracket that thanks to its smart design and simplicity is adaptable either to domestic environment or to meeting rooms and conference halls.

- Reliable and versatile construction
- Aluminium bracket painted with grey epoxy powders (RAL 9006)
- Spider system will be completely hidden within the projector surface
- Spider system adjustable for virtually every lcd and dlp projector
- Inner column has a mechanical safety stop to prevent it from disengaging from outer column
- Maximum projector weight: kg. 30
- Possibility to tilt the projector upwards or downwards.

**T-LONG BRACKET** 