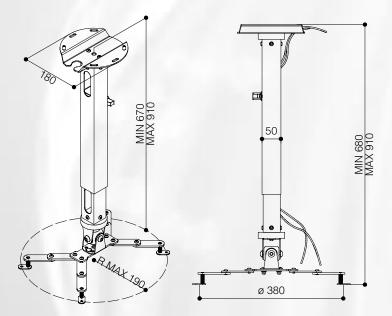

## T-MEDIUM BRACKET

**T-MEDIUM BRACKET** is a telescopic universal projector bracket that thanks to its smart design and simplicity is adaptable either to domestic environment or to meeting rooms and conference halls.

- Reliable and versatile construction
- Aluminium bracket painted with grey epoxy powders (RAL 9006)
- Spider system will be completely hidden within the projector surface
- Spider system adjustable for virtually every lcd and dlp projector
- Inner column has a mechanical safety stop to prevent it from disengaging from outer column
- Maximum projector weight: kg. 30
- Possibility to tilt the projector upwards or downwards.