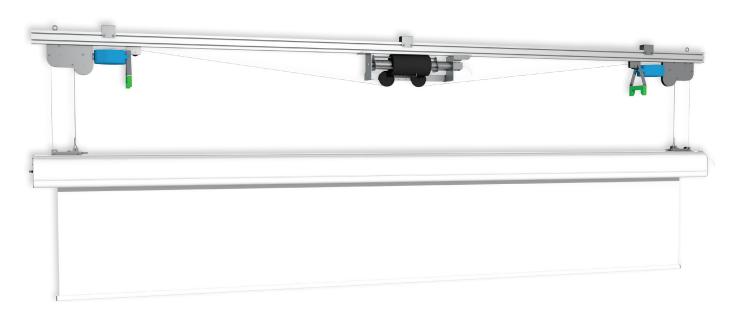

## SCREEN WINCH SYSTEM MAJOR PRO-C

This **SCREEN WINCH SYSTEM** for **Major Pro-C** is a particular lift that enables to lower until 7 mt. electrical screens from 500 cm. to 700 cm. of width. A **safety device** is built-in in order to offer maximum security in case of any failure of the mechanism. The Screen Winch is supplied with a manual switch but can be also ordered with an external multichannel RF remote control.