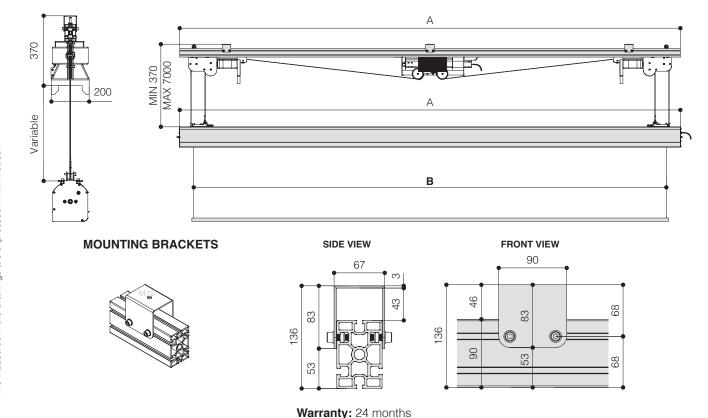

## SCREEN WINCH SYSTEM MAJOR PRO-C

This **SCREEN WINCH SYSTEM** for **Major Pro-C** is a particular lift that enables to lower until 7 mt. electrical screens from 500 cm. to 700 cm. of width. A **safety device** is built-in in order to offer maximum security in case of any failure of the mechanism. The Screen Winch is supplied with a manual switch but can be also ordered with an external multichannel RF remote control.

## TECHNICAL SPECIFICATIONS

- Motor

Power: 85 Nm
Speed: 17 rpm
Power Supply: 230V/50 Hz
Consumption: 450 W
Certification: IMQ

- Two strong steel cables diametre: 3 mm. Breaking test load: 350 kg. for each cable
- Maximum load that can be hung to the winch: kg. 125