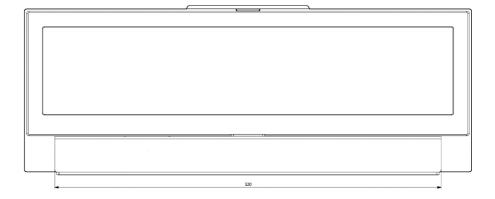

## **Specifications**

| Mechanical                |                                      |  |  |  |
|---------------------------|--------------------------------------|--|--|--|
| Material Chassis          | Steel and PC/ABS                     |  |  |  |
| Material Bezel            | Aluminium                            |  |  |  |
| Color Chassis             | Pantone 8401C                        |  |  |  |
| Color Bezel               | Black anodized                       |  |  |  |
| Color Screening           | Pantone 421C                         |  |  |  |
| Size (mm)                 | 371 (l) $\times$ 61 (w) $\times$ (h) |  |  |  |
| Size packed (mm)          | 535 (l) × 230 (w) × 125 (h)          |  |  |  |
| Weight                    | 1050 g                               |  |  |  |
| Weight packed             | 1565 g                               |  |  |  |
| Electrical                |                                      |  |  |  |
| Voltage                   | 48 VDC                               |  |  |  |
| Active consumption        | 1.5 W (USB & Plixus)                 |  |  |  |
| During content update     | 3 W (USB & Plixus)                   |  |  |  |
| Display                   |                                      |  |  |  |
| Material                  | Glass substrate + FPL + PS           |  |  |  |
| Active area (mm)          | 338.4 (l) × 70.5 (w)                 |  |  |  |
| Outline dimension (mm)    | 349.2 (l) × 85.7 (w)                 |  |  |  |
| Resolution                | 1440 × 300                           |  |  |  |
| DPI                       | 108                                  |  |  |  |
| Viewing Angle             | 180°                                 |  |  |  |
| Pixel Pitch               | 0.235 × 0.235                        |  |  |  |
| Pixel Configuration       | Square                               |  |  |  |
| White Reflectance         | min.= 30                             |  |  |  |
| Contrast Ratio            | min.= 7                              |  |  |  |
| Average Color             | Black/White                          |  |  |  |
| Optical Spec. Environment | 0°C~50°C                             |  |  |  |

## **Technical Drawing**

All information copyright Televic Conference, 2018. Televic reserves the right to change this document without notice. Version 1.0, 5 September, 2018 Televic Conference Leo Bekaertlaan 1 8870 Izegem, België