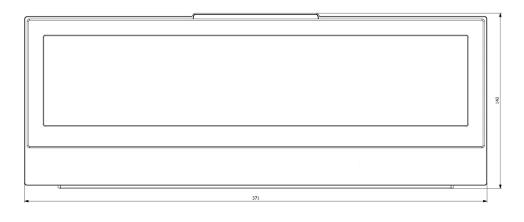

## **Specifications**

| Mechanical                |                                      |  |  |  |
|---------------------------|--------------------------------------|--|--|--|
| Material Chassis          | Steel and PC/ABS                     |  |  |  |
| Material Bezel            | Aluminium                            |  |  |  |
| Color Chassis             | Pantone 8401C                        |  |  |  |
| Color Bezel               | Black anodized                       |  |  |  |
| Color Screening           | Pantone 421C                         |  |  |  |
| Size (mm)                 | 371 (l) $\times$ 61 (w) $\times$ (h) |  |  |  |
| Size packed (mm)          | 535 (l) × 230 (w) × 125 (h)          |  |  |  |
| Weight                    | 1050 g                               |  |  |  |
| Weight packed             | 1565 g                               |  |  |  |
| Electrical                |                                      |  |  |  |
| Voltage                   | 48 VDC                               |  |  |  |
| Active consumption        | 1.5 W (USB & Plixus)                 |  |  |  |
| During content update     | 3 W (USB & Plixus)                   |  |  |  |
| Display                   |                                      |  |  |  |
| Material                  | Glass substrate + FPL + PS           |  |  |  |
| Active area (mm)          | 338.4 (l) × 70.5 (w)                 |  |  |  |
| Outline dimension (mm)    | 349.2 (l) × 85.7 (w)                 |  |  |  |
| Resolution                | 1440 × 300                           |  |  |  |
| DPI                       | 108                                  |  |  |  |
| Viewing Angle             | 180°                                 |  |  |  |
| Pixel Pitch               | 0.235 × 0.235                        |  |  |  |
| Pixel Configuration       | Square                               |  |  |  |
| White Reflectance         | min.= 30                             |  |  |  |
| Contrast Ratio            | min.= 7                              |  |  |  |
| Average Color             | Black/White                          |  |  |  |
| Optical Spec. Environment | 0°C~50°C                             |  |  |  |

## **Technical Drawing**

All information copyright Televic Conference, 2018. Televic reserves the right to change this document without notice. Version 1.0, 5 September, 2018 Televic Conference Leo Bekaertlaan 1 8870 Izegem, België