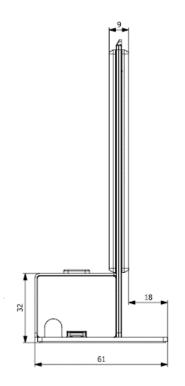

## **Specifications**

| Mechanical                |                                      |  |  |  |
|---------------------------|--------------------------------------|--|--|--|
| Material Chassis          | Steel and PC/ABS                     |  |  |  |
| Material Bezel            | Aluminium                            |  |  |  |
| Color Chassis             | Pantone 8401C                        |  |  |  |
| Color Bezel               | Black anodized                       |  |  |  |
| Color Screening           | Pantone 421C                         |  |  |  |
| Size (mm)                 | 371 (l) $\times$ 61 (w) $\times$ (h) |  |  |  |
| Size packed (mm)          | 535 (l) × 230 (w) × 125 (h)          |  |  |  |
| Weight                    | 1050 g                               |  |  |  |
| Weight packed             | 1565 g                               |  |  |  |
| Electrical                |                                      |  |  |  |
| Voltage                   | 48 VDC                               |  |  |  |
| Active consumption        | 1.5 W (USB & Plixus)                 |  |  |  |
| During content update     | 3 W (USB & Plixus)                   |  |  |  |
| Display                   |                                      |  |  |  |
| Material                  | Glass substrate + FPL + PS           |  |  |  |
| Active area (mm)          | 338.4 (l) × 70.5 (w)                 |  |  |  |
| Outline dimension (mm)    | 349.2 (l) × 85.7 (w)                 |  |  |  |
| Resolution                | 1440 × 300                           |  |  |  |
| DPI                       | 108                                  |  |  |  |
| Viewing Angle             | 180°                                 |  |  |  |
| Pixel Pitch               | 0.235 × 0.235                        |  |  |  |
| Pixel Configuration       | Square                               |  |  |  |
| White Reflectance         | min.= 30                             |  |  |  |
| Contrast Ratio            | min.= 7                              |  |  |  |
| Average Color             | Black/White                          |  |  |  |
| Optical Spec. Environment | 0°C~50°C                             |  |  |  |

## **Technical Drawing**

All information copyright Televic Conference, 2018. Televic reserves the right to change this document without notice. Version 1.0, 5 September, 2018 Televic Conference Leo Bekaertlaan 1 8870 Izegem, België