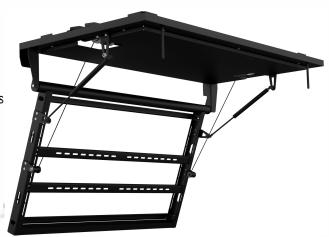

## **FPLC V4 series**

FPLC V4 series of flat panel ceiling lift mechanisms is one of the simplest lifts, easy to install and use, that is characterized as a highly cost efficient solution! FPLC V4 series' smooth operation and high utility makes it an excellent and smart choice!

## **Technical details**

| Model                                   | FPLC V4-32                            | FPLC V4-42      | FPLC V4-52      |
|-----------------------------------------|---------------------------------------|-----------------|-----------------|
| Maximum flat panel dimensions (WxHxD)   | ≤ 823x450x90mm                        | ≤ 1045x650x90mm | ≤ 1250x750x90mm |
| Maximum load (flat panel+ceiling cover) | 35kg                                  | 40kg            | 40kg            |
| Lift dimensions (WxHxD)                 | 1100x238x500mm                        | 1320x238x700mm  | 1450x238x820mm  |
| Lift weight                             | ~36kg                                 | ~45kg           | ~65kg           |
| Maximum swiveling angle                 | 110degrees                            | 110degrees      | 110degrees      |
| Mounting flat panel hole pattern up to  | 600x300mm                             | 800x400mm       | 800x400mm       |
| Standard color of metallic parts        | RAL 9005 black matte & RAL 9016 white |                 |                 |
| Power supply                            | wire control at 230VAC-50/60Hz        |                 |                 |
| Optional controls                       | RF remote control, dry contacts       |                 |                 |