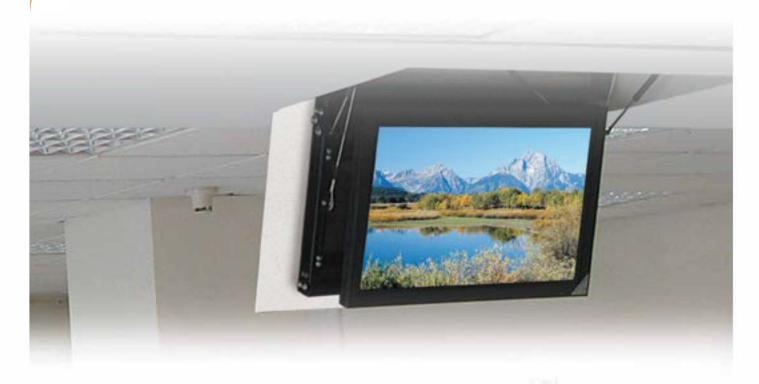

## **FPLC V4 series**

FPLC V4 series of flat panel ceiling lift mechanisms is one of the simplest lifts, easy to install and use, that is characterized as a highly cost efficient solution! FPLC V4 series' smooth operation and high utility makes it an excellent and smart choice!