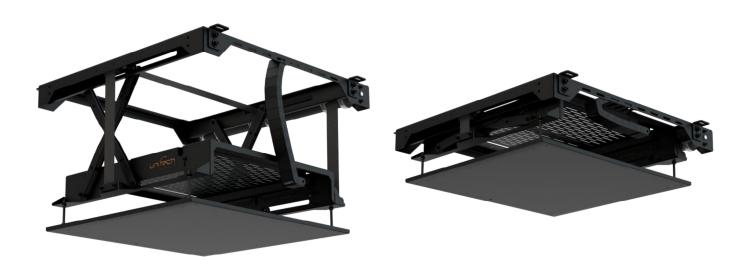

## **PLCV6** series

The **slimmest** projector ceiling lift is a reality!

Inner ceiling depth only **1.5cm + projector height** (for projectors' height >135mm)!

Easy to install, with high quality technical specifications and consistent with Unitech Systems' philosophy for reliable and firm constructions, PLCV6 series is the ultimate solution for slim ceiling applications.

| Model                                  | PLC V6.1                                             |
|----------------------------------------|------------------------------------------------------|
| Projector dimensions (WxD) in mm       | 530x645mm                                            |
| Maximum load (projector+ceiling cover) | 20kg                                                 |
| Lift dimensions (WxD) in mm            | 787x821mm                                            |
| Mounting area dimensions (WxD) in mm   | 482x430mm                                            |
| Lift height                            | 1.5cm+projector height (for projector height >135mm) |
| Standard drop distance                 | 300mm                                                |
| Cable management system                | Y                                                    |
| Standard color of metallic parts       | RAL 9005 black                                       |
| Optional RAL color selection           | up on request                                        |
| Power supply                           | wire control at 230VAC-50Hz                          |
| Optional controls                      | RF & IR remote control, low voltage contacts         |