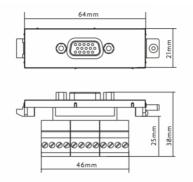

## **SPECIFICATIONS**

**COLOR** White

MATERIAL ABS Plastic

**PRODUCT DIMENSIONS** 64 x 21 x 38 mm / 2.5" x 0.83" x 1.5" (height x width x depth) **PRODUCT WEIGHT** 0.03 kg (0.07 lb)

PACKAGED WEIGHT 0.03 kg (0.07 lb)