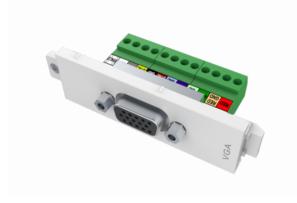

Female 15-pin D-sub connector for PC output Phoenix connector at rear Occupies 1 module space

This module is part of Vision's Techconnect connectivity faceplate family.