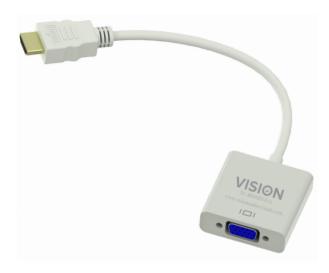

Plugs into HDMI port on a laptop. Converts digital HDMI signal into analogue VGA signal. Ideal when you are presenting in an older presentation environment which only has VGA cable between the lectern and projector.

## SPECIFICATIONS

MAXIMUM RESOLUTION 1920 x 1080 @ 60 Hz (1080p Full HD)

CONDUCTOR THICKNESS 32 AWG

**CABLE OUTER DIAMETER** 5.5 mm (0.22")

**VGA CHASSIS SIZE** 45 x 45 x 15 mm (1.77" x 1.77" x 0.59")

HDMI PLUG SIZE 37 mm long x 20 mm wide (1.46" x 0.79") **OVERALL LENGTH** 230 mm (9.06")