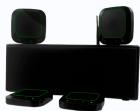

### t-Pod Wifi / Dual

Microphone and loudspeaker for any meeting room

t-Pod Wifi offers unique features with wireless surround sound up to 6m away for proper reception.

Dual: Combine two t-Pod Wifi and enjoy a Plug & Play solution via USB to cover larger events such as large venues.

2.4 GHz band -WiFi

Omni-directional microphones

Plug & Play

For perfect sound pick-up and delivery

Intelligent voice tracking combined with seven built-in microphones ensures clear pick-up without the need for manual adjustments, effectively reducing ambient noise and improving clarity.

technology. It is capable of handling the RF signal via an access

point that uses multiple antennas to transmit the same signal.

(<u>(</u>

8 m

Intelligent voice tracking

7 built-in digital microphones

12 internal one-way microphones