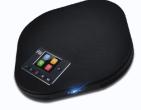

### **B&H Mic**

Professional microphone for everyday use

B&H Mic allows 360° omni-directional audio pick-up and captures sounds at a range of up to 6 metres. Device with intelligent noise reduction algorithms and anti-interference system for a clear and professional meeting experience.

Full sound quality

Frequency response 100-10 kHz

Up to 6 metres of voice capture

USB Plug & Play