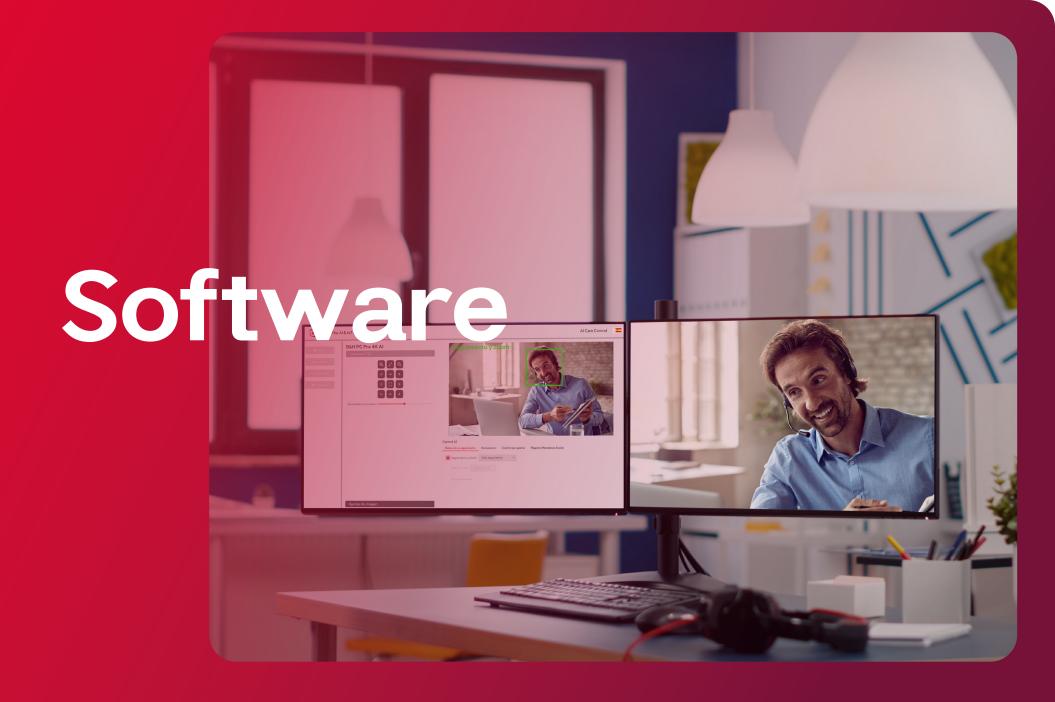

### Al Cam Control

Power your camera with AI Cam Control software

AICC is the software application that allows you to comfortably manage and control your different cameras from Laia or other brands, whether IP or USB, adding advanced AI functionalities. Gesture control, presets, auto-tracking, mosaic of participants, video recording...

Gesture control

Artificial Intelligence (AI) for your cameras

Turn your fixed cameras into ePTZs

Mosaic of participants