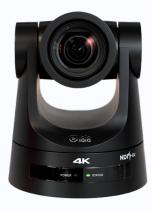

### **Broadcaster 4K AI**

The professional 4K camera with intelligent tracking technology

Broadcaster 4K AI is recognised as one of the highest quality cameras on the market, thanks to the stunning 4K image produced by a 1/2.8" CMOS sensor, capable of capturing up to 30 fps. When combined with its advanced autofocus technology using AI tracking, it delivers exceptional visual performance.

Video output HDMI -SDI -USB3.0 - IP

tracking

**NDI License** HX2 and SRT

Multiple protocols