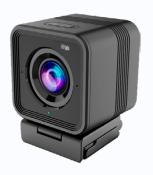

**Smart Frame** through Al

**B&H PC Pro 4K AI** 

quality on the market.

4K camera with Al-powered Smart Frame

FHD quality at 30 fps for personal use

B&H PC Pro FHD captures 1080p video at 30 frames per second. With the 3D noise reduction algorithm, the camera will significantly eliminate image noise for sharp productions even in low light conditions.

With the B&H 4K Al's artificial intelligence and automatic framing, you can automatically take close-ups or wide shots in the best

distortion

Microphone with 3-metre pick-up

microphones

USB-C 2.0 interface

4K camera with facial recognition

With the B&H 4K Al's artificial intelligence and automatic framing, you can automatically take close-ups or wide shots in the best quality on the market.

4K image sensor with up to 4X digital zoom

Automatic framing through AI

2 built-in microphones up to 5 m

Plug & Play, USB 3.0 Type - C