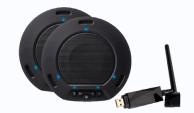

### **B&H Talk**

 $360^{\circ}$  omnidirectional speaker-microphone for your meetings

B&H Talk enables 360° omni-directional audio pickup and captures sounds at a distance of up to 5 metres. Device with intelligent noise reduction and echo cancellation algorithms for a clear and smooth meeting experience.

6 digital microphones

Bluetooth and USB-C connection

Up to 5 metres of voice capture

8 hours of autonomy