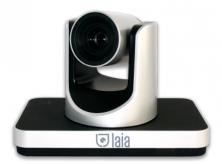

### Cute

Plug & Play FHD & 4K cameras, with intelligent speaker tracking, facial and voice recognition. Compatible with leading video conferencing services. Simple, effective and reliable video solutions for medium to large venues.

Two output streams at the same time

H.264 Slice/ H.264 SVC encoding support

**Cute 10X White** 

A multi-purpose solution

Full-function USB interface

Control via

Its impressive FullHD image from its 2.07 effective megapixel HD CMOS sensor with up to 1920×1080 resolution and autofocus technology will allow you to enjoy professional video conferencing right out of the box.

Video output HDMI -SDI -USB3.0 - IP

FullHD resolution

Cute 12/20X AI

The solution with artificial intelligence and PTZ movement

The impressive FullHD image delivered by its 1/2.8" CMOS sensor at up to 60 fps together with its AI autofocus technology make our Cute the highest quality camera in its segment. AI tracking allows you to move around the room while the camera never loses sight of you for a second.