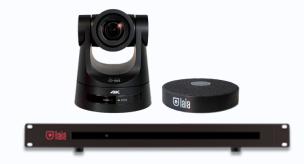

### myTeam TP104SY

The videoconferencing terminal with the most connectivity and communication options on the market

The TP104SY pack is the ultimate video conferencing solution. It adds the acclaimed Cute 4K AI, a PTZ camera with built-in artificial intelligence along with the TP100S and the B&H Mic, a 360° omni-directional microphone with up to 6 metres of voice pick-up.

H264 data sharing and dual HDMI outputs

12X optical zoom

AI PTZ tracking

Dual streaming 1080P

H264 data sharing and dual HDMI outputs

Ethernet and WiFi (optional)