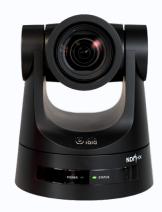

### Broadcaster 12/20X AI

Al tracking to make sure you don't miss anything

Broadcaster 12/20X stands out as one of the highest quality cameras for streaming. It delivers an excellent FullHD image through its 1/2.8" CMOS sensor, capable of capturing up to 60 fps.

Video output HDMI - SDI - USB3.0 - IP

Al tracking

NDI license HX2 and SRT

Multiple protocols