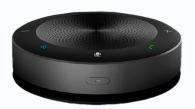

### **B&H Talk**

 $360^{\circ}$  omnidirectional speaker-microphone for your meetings

B&H Talk enables 360° omni-directional audio pickup and captures sounds at a distance of up to 5 metres. Device with intelligent noise reduction and echo cancellation algorithms for a clear and smooth meeting experience.

6 digital microphones

Bluetooth and USB-C connection

Up to 5 metres of voice capture

8 hours of autonomy