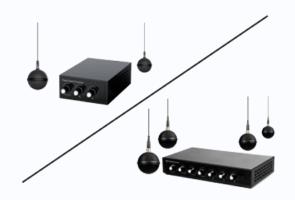

## Business & Home

Business & Home is the Laia range ready to meet your communication needs in a simple and uncomplicated way. Professional quality devices that are suitable for home or office use.

Microphone with 5-metre pick-up

**Smart Frame** through Al

**B&H PC Pro 4K AI** 

quality on the market.

4K camera with Al-powered Smart Frame

FHD quality at 30 fps for personal use

B&H PC Pro FHD captures 1080p video at 30 frames per second. With the 3D noise reduction algorithm, the camera will significantly eliminate image noise for sharp productions even in low light conditions.

With the B&H 4K Al's artificial intelligence and automatic framing, you can automatically take close-ups or wide shots in the best

distortion

Microphone with 3-metre pick-up

microphones

USB-C 2.0 interface

4K camera with facial recognition

With the B&H 4K Al's artificial intelligence and automatic framing, you can automatically take close-ups or wide shots in the best quality on the market.

4K image sensor with up to 4X digital zoom

Automatic framing through AI

2 built-in microphones up to 5 m

Plug & Play, USB 3.0 Type - C