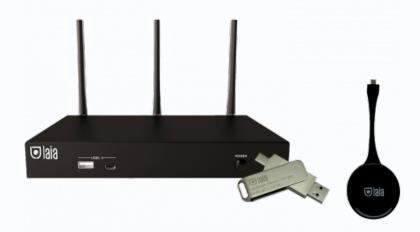

# myTeam

Laia cameras cover every need in meeting rooms. Our videoconferencing equipment is autonomous based on H323/SIP. Classic videoconferencing with the latest technology and security on the market.

**©** Car License

Desk License
Parking License
Room License

Kiosk License