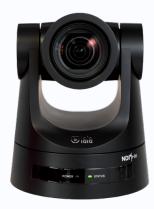

30X optical zoom and up to 255 presets

Inline audio input for LAN

NDI® licensed camera with unique PTZ design

The Laia Broadcaster 30X is the ideal camera for live broadcasts from large rooms such as auditoriums, where maximum image quality, mobility and shot adaptation is necessary and essential due to the flexibility provided by its 30X hybrid zoom.

FHD resolution

IP remote control and IR remote control

 $NDI \mapsto X$ 