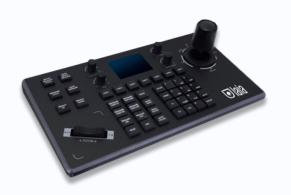

### Broadcaster t-Joy IP

IP camera controller with joystick

Introducing our IP joystick controller, a versatile device compatible with any camera using the VISCA over IP protocol. Take full control of PTZ functionality, including speed, focus, zoom and more.

4D joystick control of the camera

Software support for conference cameras

Supports up to 7 camera shortcut control buttons

VISCA, VISCA-over-IP, Onvif, PELCO-P, PELCO-D, and VISCA protocols