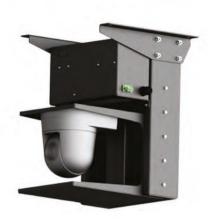

s, for big size TVs and monitors from 70" up to 110", providing single side-axis or double axis manual swiveling motion.

Solutions for demanding applications!



#### FPWMR-motorized

Wall mounts with one-way motorized swiveling motion, in two or one axis, suitable for TV sizes from 40" up to 85".

#### FPWMR-MV7, FPWMR-MV10 & custom versions











FPWMR-MV8









## Flat Panel Rotating Ceiling & Table Mounts

#### **FPCM-ER-motorized**

Ceiling mounts with motorized rotation.





#### **FPFMR-E** motorized

Table or floor mounts with motorized rotation.



### Flat Panel Floor Stands, Totems, Infokiosks

FPFS items



### Flat Panel Floor Stands, Totems, Infokiosks

Infokiosk & Totem housings for all sizes













### Camera Ceiling & Wall Lifts

VCCL camera ceiling lifts











## Anti-Vibration 19" Racks

- -The Anti-Vibration series of 19" Racks is especially designed for use in rooms with a lot of vibrations.
- -The innovating design of this series, allows the firm installment of the racks, protecting at the same time the equipment mounted in them by reducing at minimum the vibrations transmitted from the rack's body to the equipment. This is achieved with the use of double rack module (box in the box) and the use of anti-shock accessories.
- -The Anti Vibration features can be adjusted according to the weight of the equipment installed in the rack, providing this way the maximum resistance in vibration transmission possible.
- -The Anti Vibration 19" Rack series is ideal for use in multi vibration environment, such as ships and general marine applic