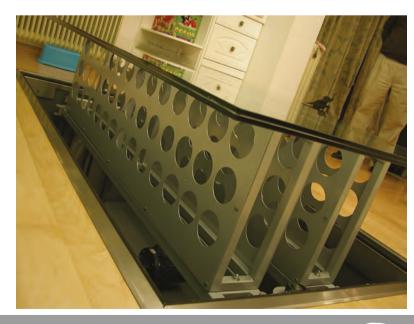

ves, etc.
- -The doors of Anti Vibration 19" Rack series are designed in such a way so that the user can have visual contact with the inside of the racks.
- -An innovating feature of the new Anti Vibration 19" rack series, exclusively designed by Unitech Systems, is the air fans on the front door, which allow the equipment that need air flow from their front side to be adequately ventilated.
- -The new Anti Vibration 19" rack is accompanied by a digital temperature controller at the front side, which displays the temperature inside the rack and has two independent signal controls that can be used for alarm, secondary ventilation system start, etc.!







### **Socket Lifts & Panel-boxes**

Socket Ceiling Lift & bespoke Panels & Boxes designs













### **Customised Solutions**













## design



production



solution