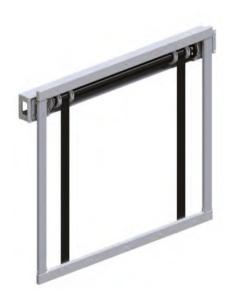

#### Flat Panel Rail Mechanisms

#### **FPCRM V4 series**

The new Rail System of FPCRM V4 series of products, designed by Unitech Systems, is an innovating flexible product that allows viewing of your flat panel TV in more than one areas of your house, while providing a minimal aesthetic result. It has been designed to meet the modern needs of home and office environment, providing features of motion in horizontal, vertical axis and rotation, electric tilt ability, in combination with a low profile aluminum rail, easy to hide or combine with other features of the ceiling.

- Horizontal run length up to 12 meters, in any intermediate length desired by the client
- Manual or automated linear motion
- Manual or automated full rotation of suspended mount up to 300degrees
- Electric tilt ability
- Suspension of AV equipment by:
  - Fixed height arm mount, in five (5) standard heights from 50cm up to 100cm
  - Mounting flanges according to standard vesa or customized mounting hole patterns

- Invisible cable routing inside the aluminum ceiling rail, in cable chain
- Maximum weight of suspended equipment:
  - 50kg in fixed arm mount
  - 35kg in lift mechanism
- Elegant design
- Coloring of aluminum rail in aluminum anodized color
- Smooth motion
- Safety in application
- Easy installation
- Silent motion

#### **Optional features**

- · Coloring of aluminum rail in other anodized colors: black, cooper, inox.
- Vertical lift mechanism for maximum 35kg load with run length up to 100cm
- Customized mounts and brackets