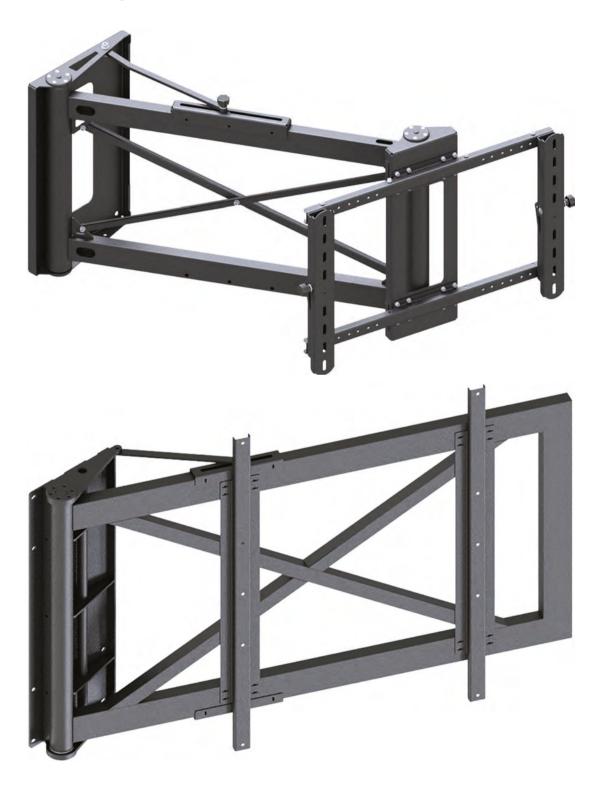

### Flat Panel Vertical Wall/Ceiling Lifts

FPLW - vertical motion lifts for wall or ceiling applications