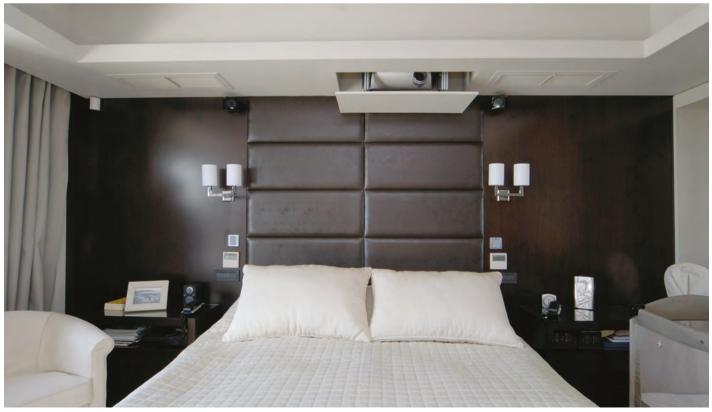

## **Projector Ceiling Lifts**

Unitech Systems provides a wide range for projector ceiling lifts, suitable for all kind of professional or residential needs, with smart and slim, flexible and customized solutions.

Starting with the slimmest projector ceiling lift PLCV6.1, continuing with the multi modeled PLCV5 series and up to specialized items like multi positioned and long drop PLCV7.1 and heavy duty line PLCS-HD, Unitech Systems makes sure that almost all needs can be covered by one of the standard range items.