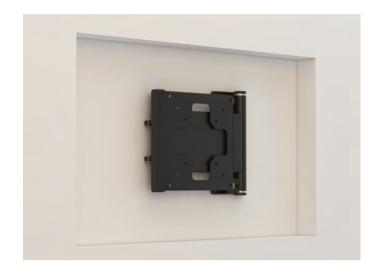

### Flat Panel Vertical Wall/Ceiling Lifts

FPLW - vertical motion lifts for wall or ceiling applications

## Panel Extension Mechanism

New ideas, driven from clients' requests!

The new panel extension mechanism, **PA-WLH series**, designed by Unitech Systems, provides horizontal extension from wall or furniture surface level up to 300mm, giving the ability for your flat panel to appear from inside the wall!

Combined with FPLTS flat panel floor/furniture lifts or with FPLTSR flat panel floor/furniture lift with side rotation, PA-WLH series provide complete disappearing of your flat panel with no compromises in their utility!

### **Panel Extension Mechanism**

An additional unique solution is provided by the **PA-WLH series** of mechanisms, with the addition of FPLWV1 series of lifts, hiding the TV set inside the wall and behind any art work or decoration element preferred by the client.