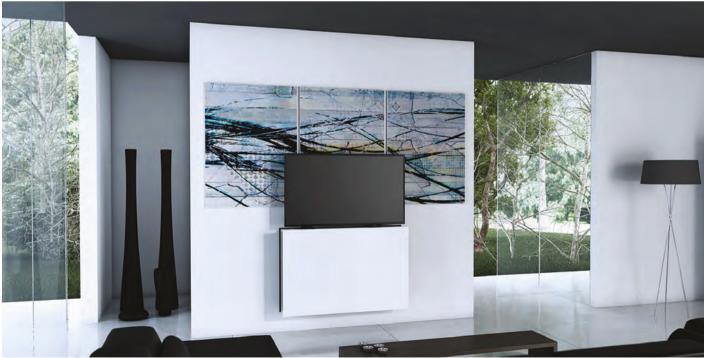

### Flat Panels Art Cover Mechanisms

Interior designers & art lovers will find in Unitech Systems' products the ideal solution for covering a TV set in the most artistic way with **FPART** series of mechanisms which uses oil print of the clients preference.

## Panel Vertical Lifts

More over, when real paintings or other art works is selected by the client, the **PA-WLV-V4** series offers easily integrated solution above or below the TV set, moving either upwards or downwards the art piece covering the TV set.