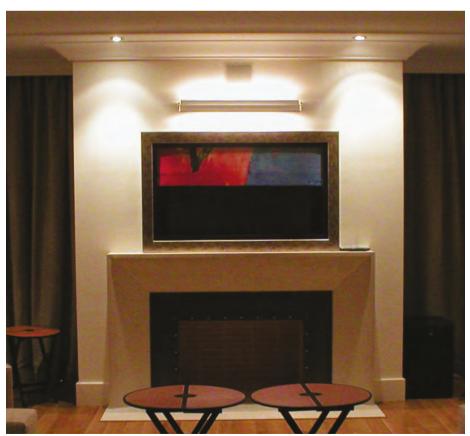

### Flat Panels Art Cover Mechanisms

Interior designers & art lovers will find in Unitech Systems' products the ideal solution for covering a TV set in the most artistic way with **FPART** series of mechanisms which uses oil print of the clients preference.

## Panel Vertical Lifts

More over, when real paintings or other art works is selected by the client, the **PA-WLV-V4** series offers easily integrated solution above or below the TV set, moving either upwards or downwards the art piece covering the TV set.