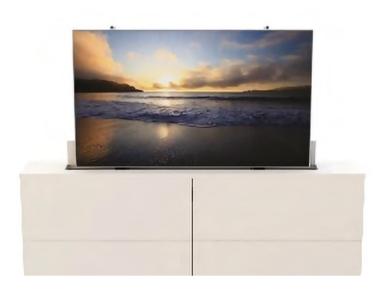

Limitless utility and elegance in every application!

Reliable operation and easy installation are some of the features that make Unitech Systems' table/furniture/floor lifts the best choice!

Simple pop-up lifts, lifts with side-swiveling motion or center rotation ability or even upwards swiveling motion, cover a monitor size range from 25" to 100" and fulfill every residential or professional need.

FPLT V6 - simple pop up lifts for monitors up to 30"

FPLTS V2 - simple pop up lifts for monitors up to 75"

FPLT-HD - simple pop up lifts for heavy duty applications up to  $98^{\prime\prime}$ 

FPLT V2 - upwards swiveling motion with or without vertical elevation as well, up to 65"

FPLTSR-V5 - pop up lifts with side swiveling motion, up to 65"

FPLTR-V3 - pop up lifts with center axis TV rotation, up to 65"