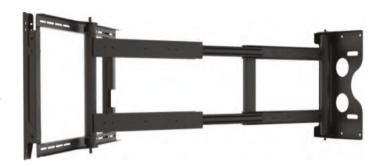

#### FPWMRTV1.4-400/500/600

Unique wall mounts, of extraordinary utility, suitable for TV width from 1000mm up to 2515mm, providing:

- •Manual full both ways swiveling in two axis (side and center axis)
- •Telescopic extension from wall from 975mm up to 1375mm

#### **FPWMRT-UHD**

Heavy duty wall mounts, for big size TVs and monitors from 70" up to 110", providing single side-axis or double axis manual swiveling motion.

Solutions for demanding applications!

#### FPWMR-motorized

Wall mounts with one-way motorized swiveling motion, in two or one axis, suitable for TV sizes from 40" up to 85".

#### FPWMR-MV7, FPWMR-MV10 & custom versions

FPWMR-MV8