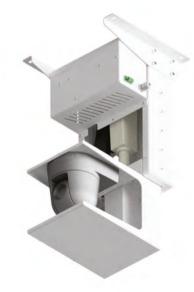

for big size TVs and monitors from 70" up to 110", providing single side-axis or double axis manual swiveling motion.

Solutions for demanding applications!



#### FPWMR-motorized

Wall mounts with one-way motorized swiveling motion, in two or one axis, suitable for TV sizes from 40" up to 85".

#### FPWMR-MV7, FPWMR-MV10 & custom versions











FPWMR-MV8









## Flat Panel Rotating Ceiling & Table Mounts

#### **FPCM-ER-motorized**

Ceiling mounts with motorized rotation.





#### **FPFMR-E** motorized

Table or floor mounts with motorized rotation.



### Flat Panel Floor Stands, Totems, Infokiosks

FPFS items



### Flat Panel Floor Stands, Totems, Infokiosks

Infokiosk & Totem housings for all sizes













### Camera Ceiling & Wall Lifts

VCCL camera ceiling lifts











## Anti-Vibration 19" Racks

- -The Anti-Vibration series of 19" Racks is especially designed for use in rooms with a lot of vibrations.
- -The innovating design of this series, allows the firm installment of the racks, protecting at the same time the equipment mounted in them by reducing at minimum the vibrations transmitted from the rack's body to the equipment. This is achieved with the use of double rack module (box in the box) and the use of anti-shock accessories.
- -The Anti Vibration features can be adjusted according to the weight of the equipment installed in the rack, providing this way the maximum resistance in vibration transmission possible.
- -The Anti Vibration 19" Rack series is ideal for use in multi vibration environment, such as ships and general marine applicat