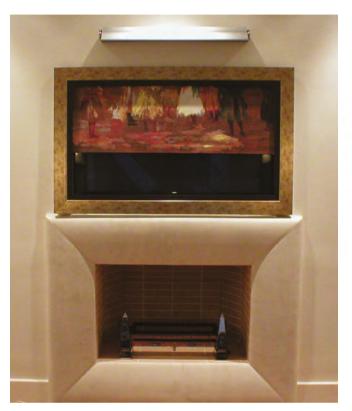

### Flat Panels Art Cover Mechanisms

Interior designers & art lovers will find in Unitech Systems' products the ideal solution for covering a TV set in the most artistic way with **FPART** series of mechanisms which uses oil print of the clients preference.

## Panel Vertical Lifts

More over, when real paintings or other art works is selected by the client, the **PA-WLV-V4** series offers easily integrated solution above or below the TV set, moving either upwards or downwards the art piece covering the TV set.