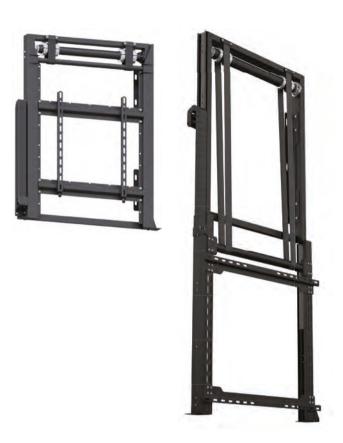

#### **FPLC** series

Specialized series of flat panel lifts series are included in Unitech Systems' constantly expanding and evolving product range.

Characterized by unique features and making smart ideas reality, the ceiling lift mechanisms of Unitech Systems guarantee that in their range you will find the right one for your needs!

Easy to install and reliable in operation, Unitech Systems' flat panel lifts provide solutions to professionals!

#### FPLC - simple hinge ceiling lifts

- FPLCV4 up to 55" TV sets

FPLC - simple hinge ceiling lifts

FPLCV6 up to 55" TV sets The slimmest ceiling lift, requiring just 9.5cm ceiling depth!

#### FPLC - simple hinge ceiling lifts

- FPLCV2 from 30" up to 85" TV sets

The most elegant solution, requiring inner ceiling depth from 16cm up to 22cm.