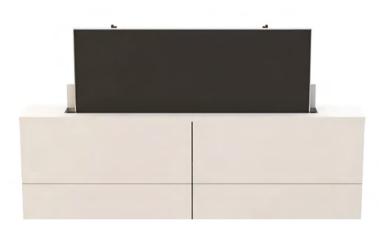

#### **FPLC** series

Specialized series of flat panel lifts series are included in Unitech Systems' constantly expanding and evolving product range.

Characterized by unique features and making smart ideas reality, the ceiling lift mechanisms of Unitech Systems guarantee that in their range you will find the right one for your needs!

Easy to install and reliable in operation, Unitech Systems' flat panel lifts provide solutions to professionals!

#### FPLC - simple hinge ceiling lifts

- FPLCV4 up to 55" TV sets

FPLC - simple hinge ceiling lifts

FPLCV6 up to 55" TV sets The slimmest ceiling lift, requiring just 9.5cm ceiling depth!

#### FPLC - simple hinge ceiling lifts

- FPLCV2 from 30" up to 85" TV sets

The most elegant solution, requiring inner ceiling depth from 16cm up to 22cm.