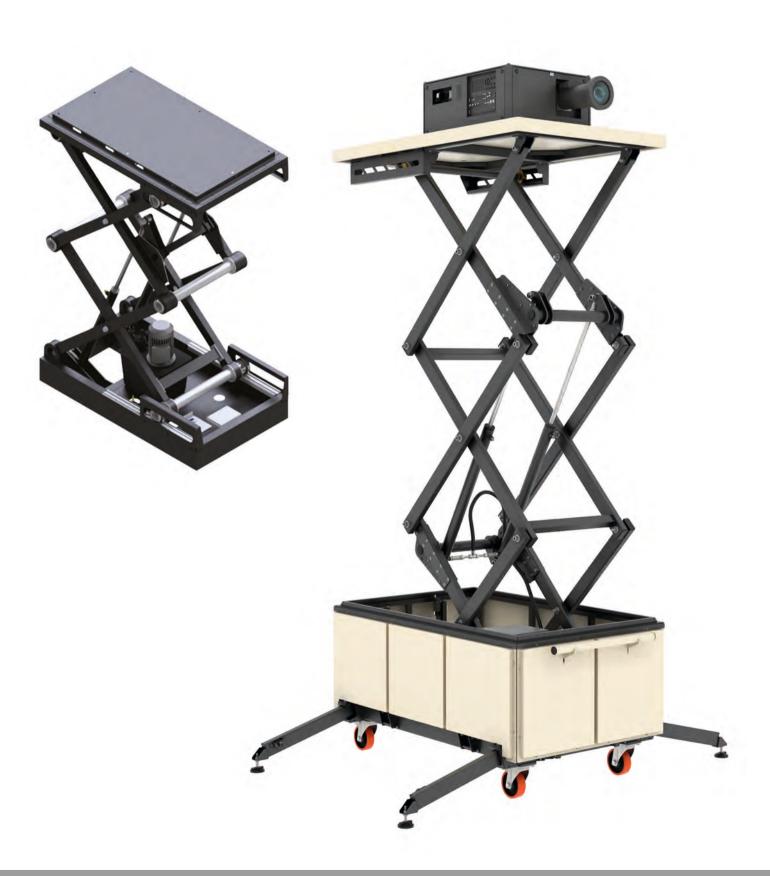

## **Projector Hydraulic Lifts**

Driven by customers' requests and needs, Unitech Systems' designing team evolves constantly its products and develops bespoke solutions.