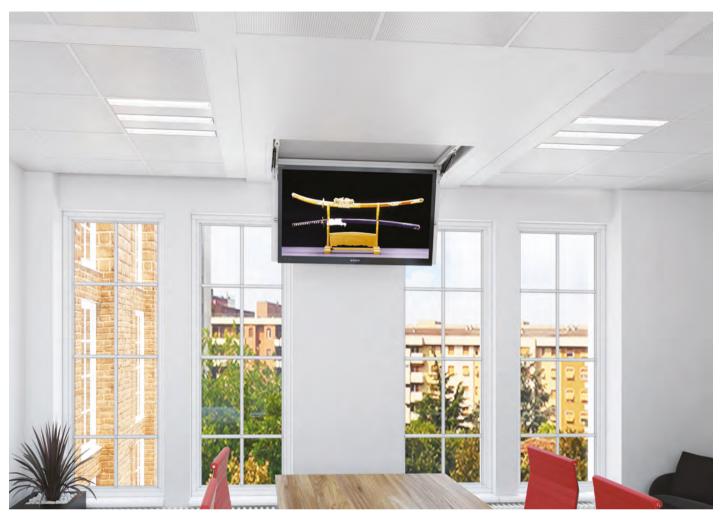

## **Projector Ceiling Lifts**

Unitech Systems provides a wide range for projector ceiling lifts, suitable for all kind of professional or residential needs, with smart and slim, flexible and customized solutions.

Starting with the slimmest projector ceiling lift PLCV6.1, continuing with the multi modeled PLCV5 series and up to specialized items like multi positioned and long drop PLCV7.1 and heavy duty line PLCS-HD, Unitech Systems makes sure that almost all needs can be covered by one of the standard range items.