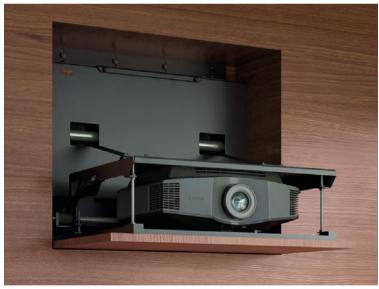

### Projector Wall & Furniture Lifts

Unitech Systems designs and produces special mechanisms for wall or furniture projector applications, giving architectural and designing solutions beyond ordinary.

Beside standard range products, like horizontal lift PLWHLM-V2 series or vertical swiveling lifts like PLWV-V2 series, Unitech Systems develops solutions for any bespoke application.

## **Projector Hydraulic Lifts**

Driven by customers' requests and needs, Unitech Systems' designing team evolves constantly its products and develops bespoke solutions.