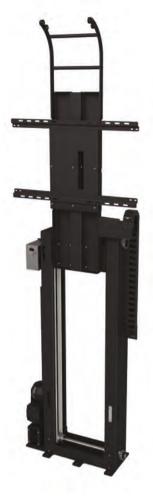

Limitless utility and elegance in every application!

Reliable operation and easy installation are some of the features that make Unitech Systems' table/furniture/floor lifts the best choice!

Simple pop-up lifts, lifts with side-swiveling motion or center rotation ability or even upwards swiveling motion, cover a monitor size range from 25" to 100" and fulfill every residential or professional need.

FPLT V6 - simple pop up lifts for monitors up to 30"

FPLTS V2 - simple pop up lifts for monitors up to 75"

FPLT-HD - simple pop up lifts for heavy duty applications up to  $98^{\prime\prime}$ 

FPLT V2 - upwards swiveling motion with or without vertical elevation as well, up to 65"

FPLTSR-V5 - pop up lifts with side swiveling motion, up to 65"

FPLTR-V3 - pop up lifts with center axis TV rotation, up to 65"