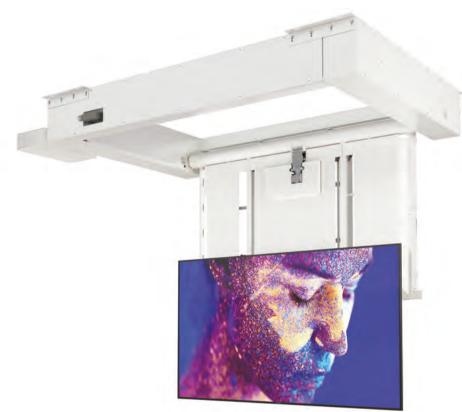

## **Projector Ceiling Lifts**

Unitech Systems provides a wide range for projector ceiling lifts, suitable for all kind of professional or residential needs, with smart and slim, flexible and customized solutions.

Starting with the slimmest projector ceiling lift PLCV6.1, continuing with the multi modeled PLCV5 series and up to specialized items like multi positioned and long drop PLCV7.1 and heavy duty line PLCS-HD, Unitech Systems makes sure that almost all needs can be covered by one of the standard range items.