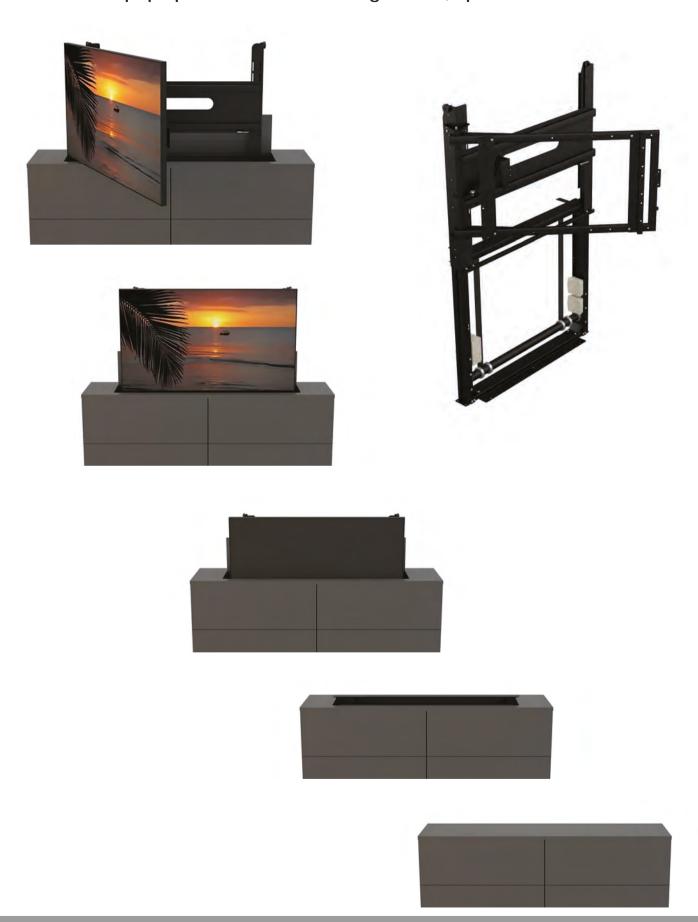

Limitless utility and elegance in every application!

Reliable operation and easy installation are some of the features that make Unitech Systems' table/furniture/floor lifts the best choice!

Simple pop-up lifts, lifts with side-swiveling motion or center rotation ability or even upwards swiveling motion, cover a monitor size range from 25" to 100" and fulfill every residential or professional need.

FPLT V6 - simple pop up lifts for monitors up to 30"

FPLTS V2 - simple pop up lifts for monitors up to 75"

FPLT-HD - simple pop up lifts for heavy duty applications up to  $98^{\prime\prime}$ 

FPLT V2 - upwards swiveling motion with or without vertical elevation as well, up to 65"

FPLTSR-V5 - pop up lifts with side swiveling motion, up to 65"

FPLTR-V3 - pop up lifts with center axis TV rotation, up to 65"