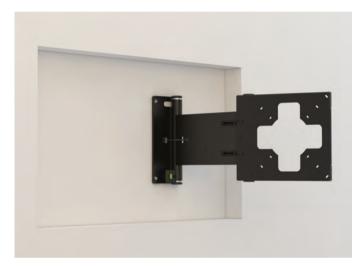

### Flat Panel Vertical Wall/Ceiling Lifts

FPLW - vertical motion lifts for wall or ceiling applications

## Panel Extension Mechanism

New ideas, driven from clients' requests!

The new panel extension mechanism, **PA-WLH series**, designed by Unitech Systems, provides horizontal extension from wall or furniture surface level up to 300mm, giving the ability for your flat panel to appear from inside the wall!

Combined with FPLTS flat panel floor/furniture lifts or with FPLTSR flat panel floor/furniture lift with side rotation, PA-WLH series provide complete disappearing of your flat panel with no compromises in their utility!

### **Panel Extension Mechanism**

An additional unique solution is provided by the **PA-WLH series** of mechanisms, with the addition of FPLWV1 series of lifts, hiding the TV set inside the wall and behind any art work or decoration element preferred by the client.