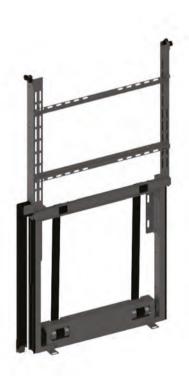

#### **FPLC** series

Specialized series of flat panel lifts series are included in Unitech Systems' constantly expanding and evolving product range.

Characterized by unique features and making smart ideas reality, the ceiling lift mechanisms of Unitech Systems guarantee that in their range you will find the right one for your needs!

Easy to install and reliable in operation, Unitech Systems' flat panel lifts provide solutions to professionals!