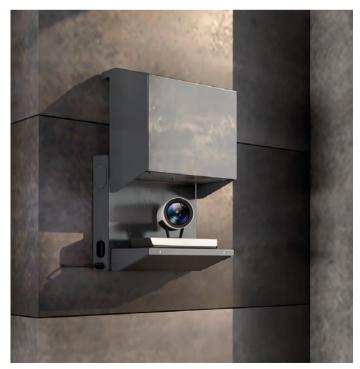

ig size TVs and monitors from 70" up to 110", providing single side-axis or double axis manual swiveling motion.

Solutions for demanding applications!



#### FPWMR-motorized

Wall mounts with one-way motorized swiveling motion, in two or one axis, suitable for TV sizes from 40" up to 85".

#### FPWMR-MV7, FPWMR-MV10 & custom versions











FPWMR-MV8









## Flat Panel Rotating Ceiling & Table Mounts

#### **FPCM-ER-motorized**

Ceiling mounts with motorized rotation.





#### **FPFMR-E** motorized

Table or floor mounts with motorized rotation.



### Flat Panel Floor Stands, Totems, Infokiosks

FPFS items



### Flat Panel Floor Stands, Totems, Infokiosks

Infokiosk & Totem housings for all sizes













### Camera Ceiling & Wall Lifts

VCCL camera ceiling lifts











## Anti-Vibration 19" Racks

- -The Anti-Vibration series of 19" Racks is especially designed for use in rooms with a lot of vibrations.
- -The innovating design of this series, allows the firm installment of the racks, protecting at the same time the equipment mounted in them by reducing at minimum the vibrations transmitted from the rack's body to the equipment. This is achieved with the use of double rack module (box in the box) and the use of anti-shock accessories.
- -The Anti Vibration features can be adjusted according to the weight of the equipment installed in the rack, providing this way the maximum resistance in vibration transmission possible.
- -The Anti Vibration 19" Rack series is ideal for use in multi vibration environment, such as ships and general marine applications,