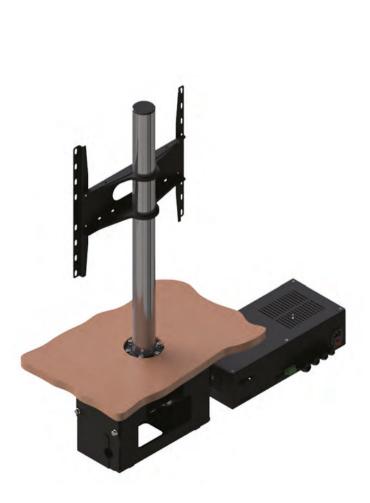

Limitless utility and elegance in every application!

Reliable operation and easy installation are some of the features that make Unitech Systems' table/furniture/floor lifts the best choice!

Simple pop-up lifts, lifts with side-swiveling motion or center rotation ability or even upwards swiveling motion, cover a monitor size range from 25" to 100" and fulfill every residential or professional need.

FPLT V6 - simple pop up lifts for monitors up to 30"

FPLTS V2 - simple pop up lifts for monitors up to 75"

FPLT-HD - simple pop up lifts for heavy duty applications up to  $98^{\prime\prime}$ 

FPLT V2 - upwards swiveling motion with or without vertical elevation as well, up to 65"

FPLTSR-V5 - pop up lifts with side swiveling motion, up to 65"

FPLTR-V3 - pop up lifts with center axis TV rotation, up to 65"