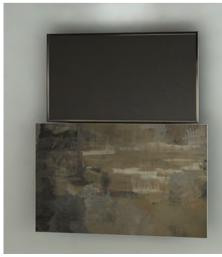

### Flat Panels Art Cover Mechanisms

Interior designers & art lovers will find in Unitech Systems' products the ideal solution for covering a TV set in the most artistic way with **FPART** series of mechanisms which uses oil print of the clients preference.

## Panel Vertical Lifts

More over, when real paintings or other art works is selected by the client, the **PA-WLV-V4** series offers easily integrated solution above or below the TV set, moving either upwards or downwards the art piece covering the TV set.