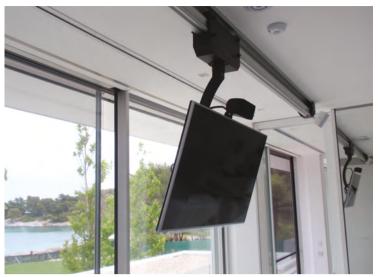

#### Flat Panel Rail Mechanisms

#### **FPCRM V4 series**

The new Rail System of FPCRM V4 series of products, designed by Unitech Systems, is an innovating flexible product that allows viewing of your flat panel TV in more than one areas of your house, while providing a minimal aesthetic result. It has been designed to meet the modern needs of home and office environment, providing features of motion in horizontal, vertical axis and rotation, electric tilt ability, in combination with a low profile aluminum rail, easy to hide or combine with other features of the ceiling.

### Flat Panel Rail Mechanisms