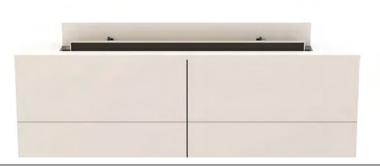

#### **FPLC** series

Specialized series of flat panel lifts series are included in Unitech Systems' constantly expanding and evolving product range.

Characterized by unique features and making smart ideas reality, the ceiling lift mechanisms of Unitech Systems guarantee that in their range you will find the right one for your needs!

Easy to install and reliable in operation, Unitech Systems' flat panel lifts provide solutions to professionals!

#### FPLC - simple hinge ceiling lifts

- FPLCV4 up to 55" TV sets

FPLC - simple hinge ceiling lifts

FPLCV6 up to 55" TV sets The slimmest ceiling lift, requiring just 9.5cm ceiling depth!

#### FPLC - simple hinge ceiling lifts

- FPLCV2 from 30" up to 85" TV sets

The most elegant solution, requiring inner ceiling depth from 16cm up to 22cm.