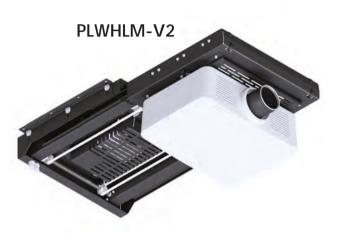

### Projector Wall & Furniture Lifts

Unitech Systems designs and produces special mechanisms for wall or furniture projector applications, giving architectural and designing solutions beyond ordinary.

Beside standard range products, like horizontal lift PLWHLM-V2 series or vertical swiveling lifts like PLWV-V2 series, Unitech Systems develops solutions for any bespoke application.