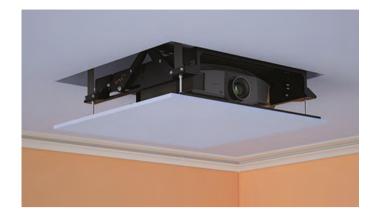

## **Projector Ceiling Lifts**

Unitech Systems provides a wide range for projector ceiling lifts, suitable for all kind of professional or residential needs, with smart and slim, flexible and customized solutions.

Starting with the slimmest projector ceiling lift PLCV6.1, continuing with the multi modeled PLCV5 series and up to specialized items like multi positioned and long drop PLCV7.1 and heavy duty line PLCS-HD, Unitech Systems makes sure that almost all needs can be covered by one of the standard range items.