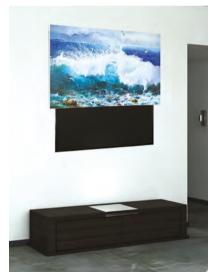

### Flat Panels Art Cover Mechanisms

Interior designers & art lovers will find in Unitech Systems' products the ideal solution for covering a TV set in the most artistic way with **FPART** series of mechanisms which uses oil print of the clients preference.

## Panel Vertical Lifts

More over, when real paintings or other art works is selected by the client, the **PA-WLV-V4** series offers easily integrated solution above or below the TV set, moving either upwards or downwards the art piece covering the TV set.