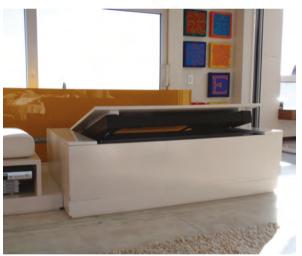

Limitless utility and elegance in every application!

Reliable operation and easy installation are some of the features that make Unitech Systems' table/furniture/floor lifts the best choice!

Simple pop-up lifts, lifts with side-swiveling motion or center rotation ability or even upwards swiveling motion, cover a monitor size range from 25" to 100" and fulfill every residential or professional need.

FPLT V6 - simple pop up lifts for monitors up to 30"

FPLTS V2 - simple pop up lifts for monitors up to 75"

FPLT-HD - simple pop up lifts for heavy duty applications up to  $98^{\prime\prime}$ 

FPLT V2 - upwards swiveling motion with or without vertical elevation as well, up to 65"

FPLTSR-V5 - pop up lifts with side swiveling motion, up to 65"

FPLTR-V3 - pop up lifts with center axis TV rotation, up to 65"