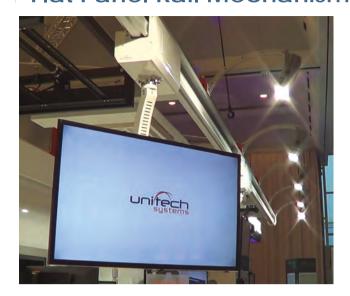

#### Flat Panel Rail Mechanisms

#### **FPCRM V4 series**

The new Rail System of FPCRM V4 series of products, designed by Unitech Systems, is an innovating flexible product that allows viewing of your flat panel TV in more than one areas of your house, while providing a minimal aesthetic result. It has been designed to meet the modern needs of home and office environment, providing features of motion in horizontal, vertical axis and rotation, electric tilt ability, in combination with a low profile aluminum rail, easy to hide or combine with other features of the ceiling.

### Flat Panel Rail Mechanisms