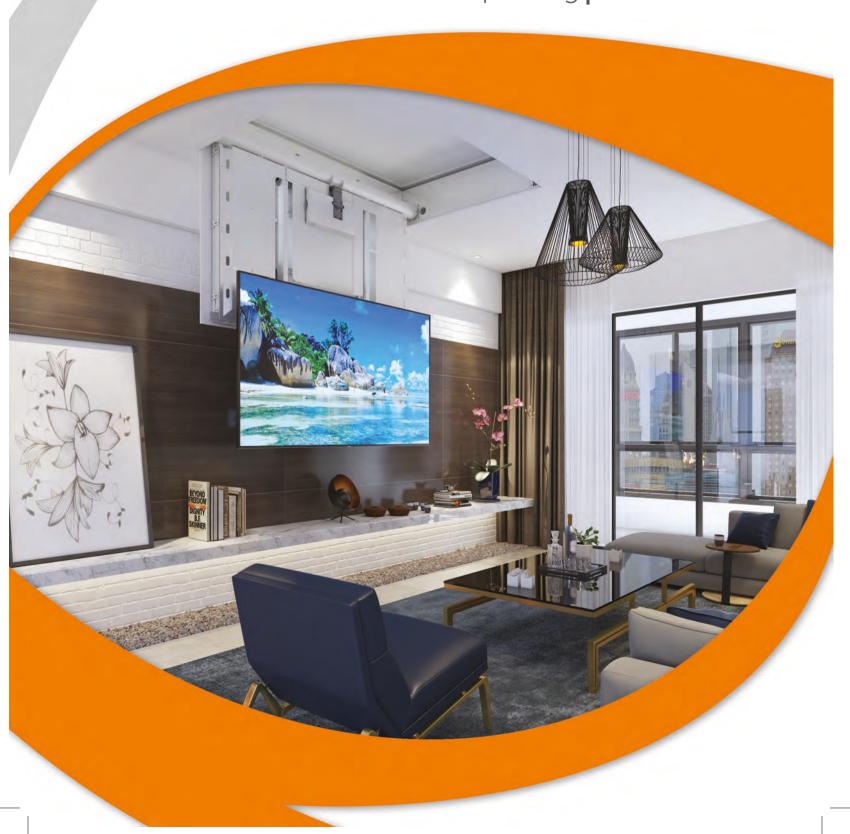

## **Projector Ceiling Lifts**

Unitech Systems provides a wide range for projector ceiling lifts, suitable for all kind of professional or residential needs, with smart and slim, flexible and customized solutions.

Starting with the slimmest projector ceiling lift PLCV6.1, continuing with the multi modeled PLCV5 series and up to specialized items like multi positioned and long drop PLCV7.1 and heavy duty line PLCS-HD, Unitech Systems makes sure that almost all needs can be covered by one of the standard range items.