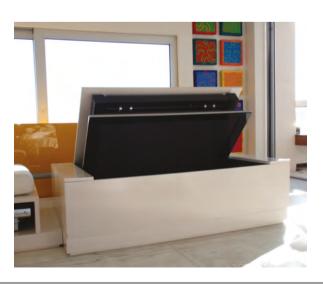

Limitless utility and elegance in every application!

Reliable operation and easy installation are some of the features that make Unitech Systems' table/furniture/floor lifts the best choice!

Simple pop-up lifts, lifts with side-swiveling motion or center rotation ability or even upwards swiveling motion, cover a monitor size range from 25" to 100" and fulfill every residential or professional need.

FPLT V6 - simple pop up lifts for monitors up to 30"

FPLTS V2 - simple pop up lifts for monitors up to 75"

FPLT-HD - simple pop up lifts for heavy duty applications up to  $98^{\prime\prime}$ 

FPLT V2 - upwards swiveling motion with or without vertical elevation as well, up to 65"

FPLTSR-V5 - pop up lifts with side swiveling motion, up to 65"

FPLTR-V3 - pop up lifts with center axis TV rotation, up to 65"