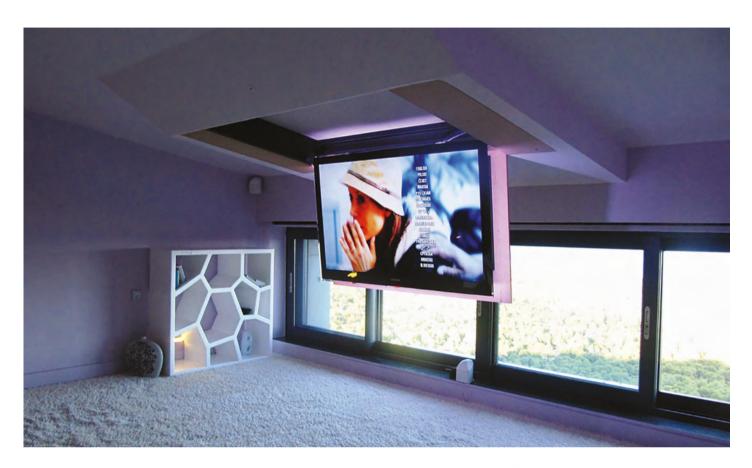

## **Projector Ceiling Lifts**

Unitech Systems provides a wide range for projector ceiling lifts, suitable for all kind of professional or residential needs, with smart and slim, flexible and customized solutions.

Starting with the slimmest projector ceiling lift PLCV6.1, continuing with the multi modeled PLCV5 series and up to specialized items like multi positioned and long drop PLCV7.1 and heavy duty line PLCS-HD, Unitech Systems makes sure that almost all needs can be covered by one of the standard range items.