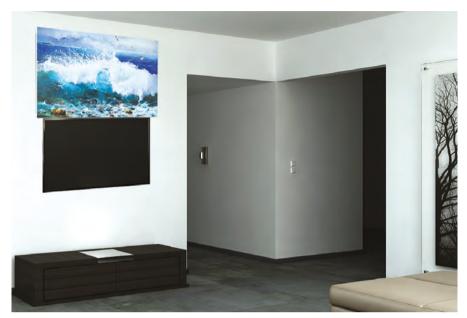

### Flat Panels Art Cover Mechanisms

Interior designers & art lovers will find in Unitech Systems' products the ideal solution for covering a TV set in the most artistic way with **FPART** series of mechanisms which uses oil print of the clients preference.

## Panel Vertical Lifts

More over, when real paintings or other art works is selected by the client, the **PA-WLV-V4** series offers easily integrated solution above or below the TV set, moving either upwards or downwards the art piece covering the TV set.