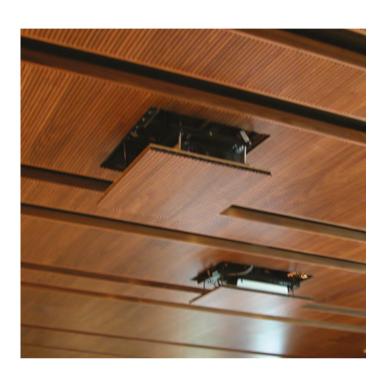

#### Flat Panel Rail Mechanisms

#### **FPCRM V4 series**

The new Rail System of FPCRM V4 series of products, designed by Unitech Systems, is an innovating flexible product that allows viewing of your flat panel TV in more than one areas of your house, while providing a minimal aesthetic result. It has been designed to meet the modern needs of home and office environment, providing features of motion in horizontal, vertical axis and rotation, electric tilt ability, in combination with a low profile aluminum rail, easy to hide or combine with other features of the ceiling.