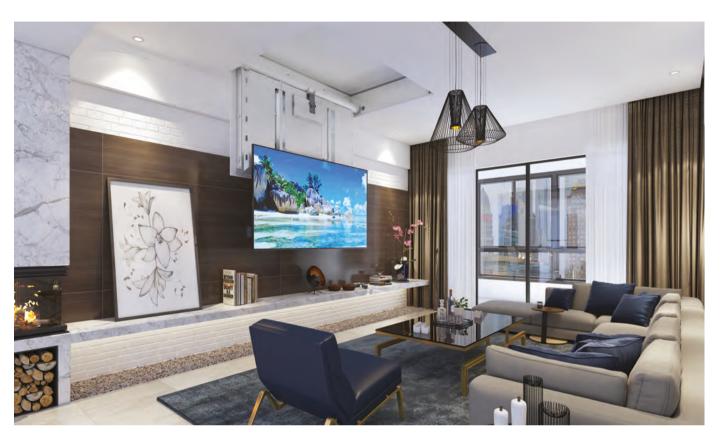

#### **FPLC** series

Specialized series of flat panel lifts series are included in Unitech Systems' constantly expanding and evolving product range.

Characterized by unique features and making smart ideas reality, the ceiling lift mechanisms of Unitech Systems guarantee that in their range you will find the right one for your needs!

Easy to install and reliable in operation, Unitech Systems' flat panel lifts provide solutions to professionals!

#### FPLC - simple hinge ceiling lifts

- FPLCV4 up to 55" TV sets

FPLC - simple hinge ceiling lifts

FPLCV6 up to 55" TV sets The slimmest ceiling lift, requiring just 9.5cm ceiling depth!

#### FPLC - simple hinge ceiling lifts

- FPLCV2 from 30" up to 85" TV sets

The most elegant solution, requiring inner ceiling depth from 16cm up to 22cm.