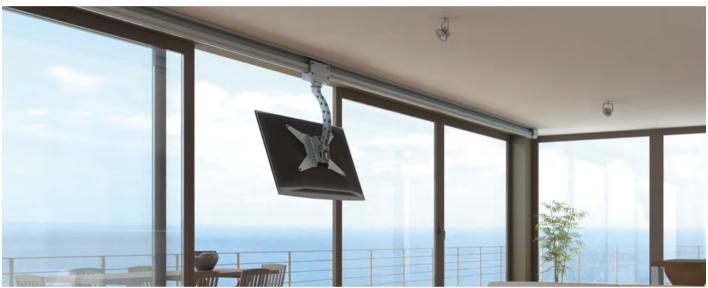

## **Projector Ceiling Lifts**

Unitech Systems provides a wide range for projector ceiling lifts, suitable for all kind of professional or residential needs, with smart and slim, flexible and customized solutions.

Starting with the slimmest projector ceiling lift PLCV6.1, continuing with the multi modeled PLCV5 series and up to specialized items like multi positioned and long drop PLCV7.1 and heavy duty line PLCS-HD, Unitech Systems makes sure that almost all needs can be covered by one of the standard range items.

#### **FPCRM V4 series**

The new Rail System of FPCRM V4 series of products, designed by Unitech Systems, is an innovating flexible product that allows viewing of your flat panel TV in more than one areas of your house, while providing a minimal aesthetic result. It has been designed to meet the modern needs of home and office environment, providing features of motion in horizontal, vertical axis and rotation, electric tilt ability, in combination with a low profile aluminum rail, easy to hide or combine with other features of the ceiling.

- Horizontal run length up to 12 meters, in any intermediate length desired by the client
- Manual or automated linear motion
- Manual or automated full rotation of suspended mount up to 300degrees
- Electric tilt ability
- Suspension of AV equipment by:
  - Fixed height arm mount, in five (5) standard heights from 50cm up to 100cm
  - Mounting flanges according to standard vesa or customized mounting hole patterns

- Invisible cable routing inside the aluminum ceiling rail, in cable chain
- Maximum weight of suspended equipment:
  - 50kg in fixed arm mount
  - 35kg in lift mechanism
- Elegant design
- Coloring of aluminum rail in aluminum anodized color
- Smooth motion
- Safety in application
- Easy installation
- Silent motion