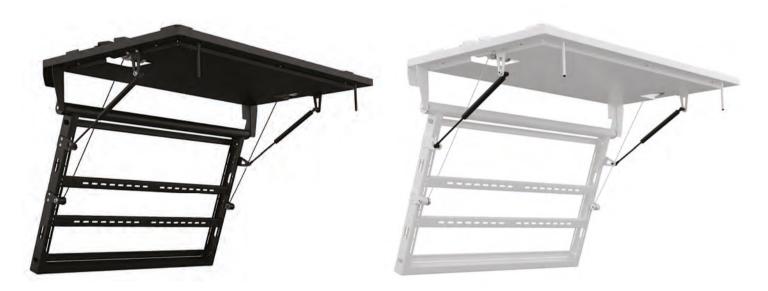

#### **FPLC** series

Specialized series of flat panel lifts series are included in Unitech Systems' constantly expanding and evolving product range.

Characterized by unique features and making smart ideas reality, the ceiling lift mechanisms of Unitech Systems guarantee that in their range you will find the right one for your needs!

Easy to install and reliable in operation, Unitech Systems' flat panel lifts provide solutions to professionals!

#### FPLC - hinge ceiling lifts with additional vertical motion

- FPLCV3 from 40" up to 75" TV sets in black or white color

#### FPLC - hinge ceiling lifts with additional vertical motion

- FPLCV2+LM from 42" up to 100" TV sets in black or white color

#### FPLC - hinge ceiling lifts with additional vertical motion & rotation

- FPLCV2+R+LM from 42" up to 90" TV sets in black or white color