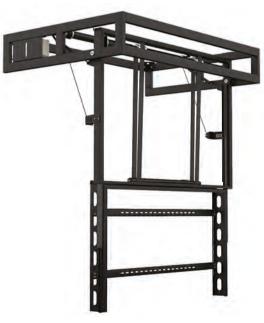

#### **FPLC** series

Specialized series of flat panel lifts series are included in Unitech Systems' constantly expanding and evolving product range.

Characterized by unique features and making smart ideas reality, the ceiling lift mechanisms of Unitech Systems guarantee that in their range you will find the right one for your needs!

Easy to install and reliable in operation, Unitech Systems' flat panel lifts provide solutions to professionals!