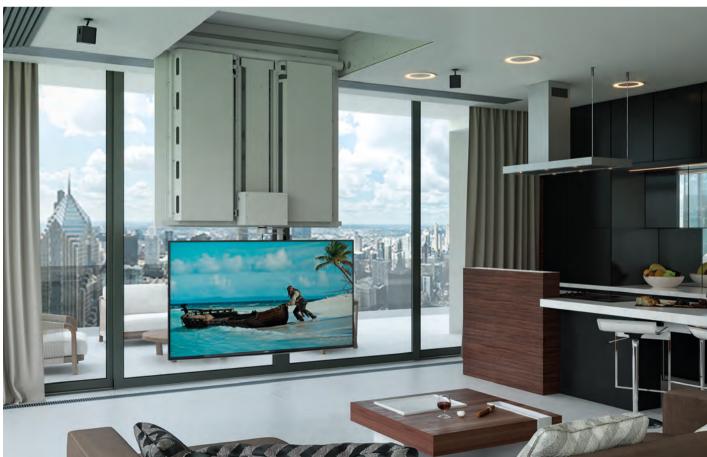

#### **FPLC** series

Specialized series of flat panel lifts series are included in Unitech Systems' constantly expanding and evolving product range.

Characterized by unique features and making smart ideas reality, the ceiling lift mechanisms of Unitech Systems guarantee that in their range you will find the right one for your needs!

Easy to install and reliable in operation, Unitech Systems' flat panel lifts provide solutions to professionals!