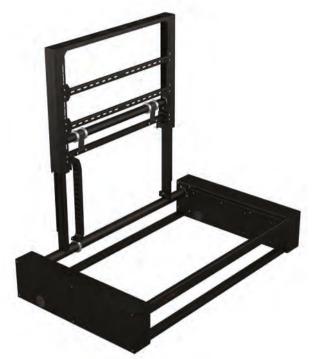

## Panel Extension Mechanism

New ideas, driven from clients' requests!

The new panel extension mechanism, **PA-WLH series**, designed by Unitech Systems, provides horizontal extension from wall or furniture surface level up to 300mm, giving the ability for your flat panel to appear from inside the wall!

Combined with FPLTS flat panel floor/furniture lifts or with FPLTSR flat panel floor/furniture lift with side rotation, PA-WLH series provide complete disappearing of your flat panel with no compromises in their utility!

### **Panel Extension Mechanism**

An additional unique solution is provided by the **PA-WLH series** of mechanisms, with the addition of FPLWV1 series of lifts, hiding the TV set inside the wall and behind any art work or decoration element preferred by the client.