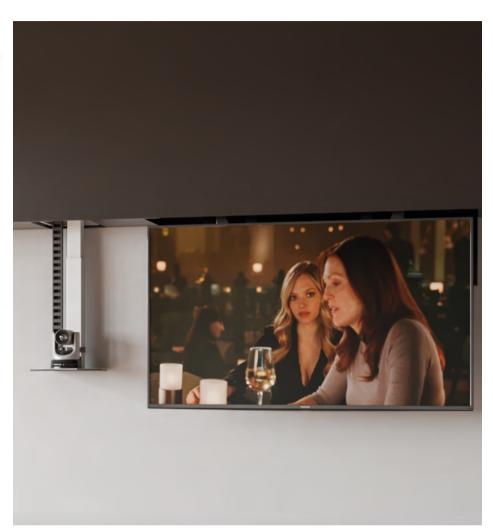

or big size TVs and monitors from 70" up to 110", providing single side-axis or double axis manual swiveling motion.

Solutions for demanding applications!



#### FPWMR-motorized

Wall mounts with one-way motorized swiveling motion, in two or one axis, suitable for TV sizes from 40" up to 85".

#### FPWMR-MV7, FPWMR-MV10 & custom versions











FPWMR-MV8









## Flat Panel Rotating Ceiling & Table Mounts

#### **FPCM-ER-motorized**

Ceiling mounts with motorized rotation.





#### **FPFMR-E** motorized

Table or floor mounts with motorized rotation.



### Flat Panel Floor Stands, Totems, Infokiosks

FPFS items



### Flat Panel Floor Stands, Totems, Infokiosks

Infokiosk & Totem housings for all sizes













### Camera Ceiling & Wall Lifts

VCCL camera ceiling lifts











## Anti-Vibration 19" Racks

- -The Anti-Vibration series of 19" Racks is especially designed for use in rooms with a lot of vibrations.
- -The innovating design of this series, allows the firm installment of the racks, protecting at the same time the equipment mounted in them by reducing at minimum the vibrations transmitted from the rack's body to the equipment. This is achieved with the use of double rack module (box in the box) and the use of anti-shock accessories.
- -The Anti Vibration features can be adjusted according to the weight of the equipment installed in the rack, providing this way the maximum resistance in vibration transmission possible.
- -The Anti Vibration 19" Rack series is ideal for use in multi vibration environment, such as ships and general marine applicatio