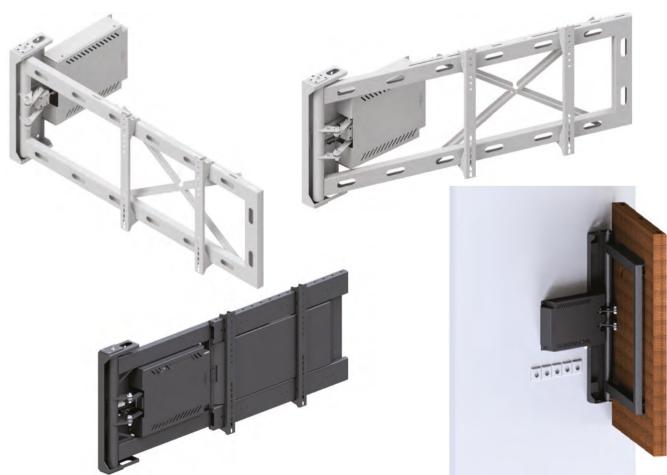

#### Flat Panel Rail Mechanisms

#### **FPCRM V4 series**

The new Rail System of FPCRM V4 series of products, designed by Unitech Systems, is an innovating flexible product that allows viewing of your flat panel TV in more than one areas of your house, while providing a minimal aesthetic result. It has been designed to meet the modern needs of home and office environment, providing features of motion in horizontal, vertical axis and rotation, electric tilt ability, in combination with a low profile aluminum rail, easy to hide or combine with other features of the ceiling.

- Horizontal run length up to 12 meters, in any intermediate length desired by the client
- Manual or automated linear motion
- Manual or automated full rotation of suspended mount up to 300degrees
- Electric tilt ability
- Suspension of AV equipment by:
  - Fixed height arm mount, in five (5) standard heights from 50cm up to 100cm
  - Mounting flanges according to standard vesa or customized mounting hole patterns

- Invisible cable routing inside the aluminum ceiling rail, in cable chain
- Maximum weight of suspended equipment:
  - 50kg in fixed arm mount
  - 35kg in lift mechanism
- Elegant design
- Coloring of aluminum rail in aluminum anodized color
- Smooth motion
- Safety in application
- Easy installation
- Silent motion

#### **Optional features**

- · Coloring of aluminum rail in other anodized colors: black, cooper, inox.
- Vertical lift mechanism for maximum 35kg load with run length up to 100cm
- Customized mounts and brackets