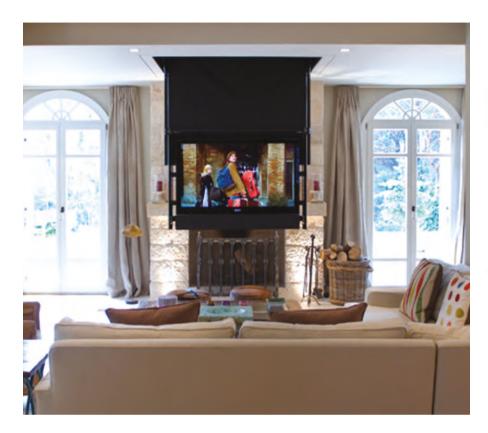

#### **FPLC** series

Specialized series of flat panel lifts series are included in Unitech Systems' constantly expanding and evolving product range.

Characterized by unique features and making smart ideas reality, the ceiling lift mechanisms of Unitech Systems guarantee that in their range you will find the right one for your needs!

Easy to install and reliable in operation, Unitech Systems' flat panel lifts provide solutions to professionals!

#### FPLC - simple hinge ceiling lifts

- FPLCV2 from 30" up to 85" TV sets

The most elegant solution, requiring inner ceiling depth from 16cm up to 22cm.