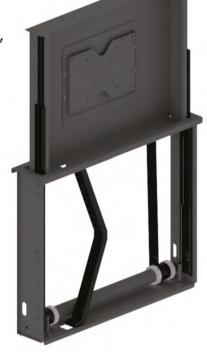

#### **FPLC** series

Specialized series of flat panel lifts series are included in Unitech Systems' constantly expanding and evolving product range.

Characterized by unique features and making smart ideas reality, the ceiling lift mechanisms of Unitech Systems guarantee that in their range you will find the right one for your needs!

Easy to install and reliable in operation, Unitech Systems' flat panel lifts provide solutions to professionals!

#### FPLC - simple hinge ceiling lifts

- FPLCV4 up to 55" TV sets

FPLC - simple hinge ceiling lifts

FPLCV6 up to 55" TV sets The slimmest ceiling lift, requiring just 9.5cm ceiling depth!

#### FPLC - simple hinge ceiling lifts

- FPLCV2 from 30" up to 85" TV sets

The most elegant solution, requiring inner ceiling depth from 16cm up to 22cm.