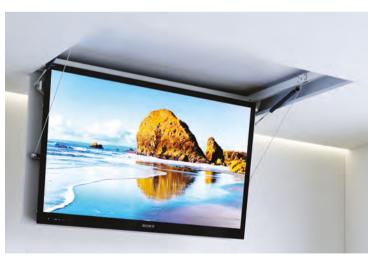

#### **FPLC** series

Specialized series of flat panel lifts series are included in Unitech Systems' constantly expanding and evolving product range.

Characterized by unique features and making smart ideas reality, the ceiling lift mechanisms of Unitech Systems guarantee that in their range you will find the right one for your needs!

Easy to install and reliable in operation, Unitech Systems' flat panel lifts provide solutions to professionals!

#### FPLC - simple hinge ceiling lifts

- FPLCV2 from 30" up to 85" TV sets

The most elegant solution, requiring inner ceiling depth from 16cm up to 22cm.