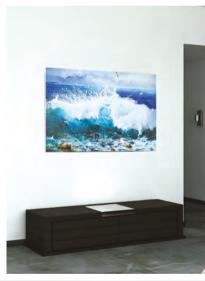

### Flat Panels Art Cover Mechanisms

Interior designers & art lovers will find in Unitech Systems' products the ideal solution for covering a TV set in the most artistic way with **FPART** series of mechanisms which uses oil print of the clients preference.

## Panel Vertical Lifts

More over, when real paintings or other art works is selected by the client, the **PA-WLV-V4** series offers easily integrated solution above or below the TV set, moving either upwards or downwards the art piece covering the TV set.