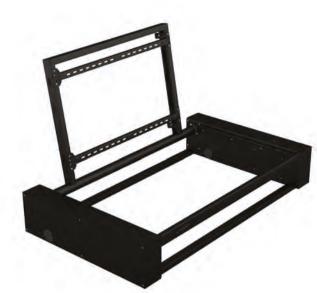

## Panel Extension Mechanism

New ideas, driven from clients' requests!

The new panel extension mechanism, **PA-WLH series**, designed by Unitech Systems, provides horizontal extension from wall or furniture surface level up to 300mm, giving the ability for your flat panel to appear from inside the wall!

Combined with FPLTS flat panel floor/furniture lifts or with FPLTSR flat panel floor/furniture lift with side rotation, PA-WLH series provide complete disappearing of your flat panel with no compromises in their utility!

### **Panel Extension Mechanism**

An additional unique solution is provided by the **PA-WLH series** of mechanisms, with the addition of FPLWV1 series of lifts, hiding the TV set inside the wall and behind any art work or decoration element preferred by the client.