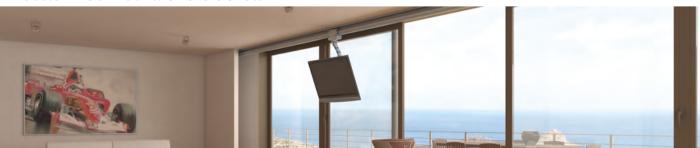

#### **FPCRM V4 series**

The new Rail System of FPCRM V4 series of products, designed by Unitech Systems, is an innovating flexible product that allows viewing of your flat panel TV in more than one areas of your house, while providing a minimal aesthetic result. It has been designed to meet the modern needs of home and office environment, providing features of motion in horizontal, vertical axis and rotation, electric tilt ability, in combination with a low profile aluminum rail, easy to hide or combine with other features of the ceiling.

- Horizontal run length up to 12 meters, in any intermediate length desired by the client
- Manual or automated linear motion
- Manual or automated full rotation of suspended mount up to 300degrees
- Electric tilt ability
- Suspension of AV equipment by:
  - Fixed height arm mount, in five (5) standard heights from 50cm up to 100cm
  - Mounting flanges according to standard vesa or customized mounting hole patterns

- Invisible cable routing inside the aluminum ceiling rail, in cable chain
- Maximum weight of suspended equipment:
  - 50kg in fixed arm mount
  - 35kg in lift mechanism
- Elegant design
- Coloring of aluminum rail in aluminum anodized color
- Smooth motion
- Safety in application
- Easy installation
- Silent motion