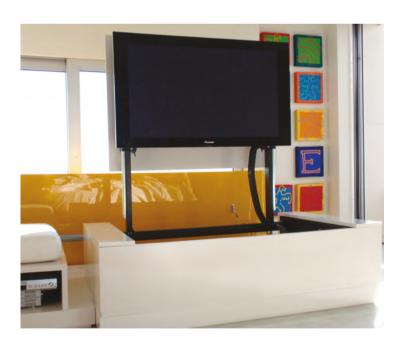

Limitless utility and elegance in every application!

Reliable operation and easy installation are some of the features that make Unitech Systems' table/furniture/floor lifts the best choice!

Simple pop-up lifts, lifts with side-swiveling motion or center rotation ability or even upwards swiveling motion, cover a monitor size range from 25" to 100" and fulfill every residential or professional need.

FPLT V6 - simple pop up lifts for monitors up to 30"

FPLTS V2 - simple pop up lifts for monitors up to 75"

FPLT-HD - simple pop up lifts for heavy duty applications up to  $98^{\prime\prime}$ 

FPLT V2 - upwards swiveling motion with or without vertical elevation as well, up to 65"

FPLTSR-V5 - pop up lifts with side swiveling motion, up to 65"

FPLTR-V3 - pop up lifts with center axis TV rotation, up to 65"