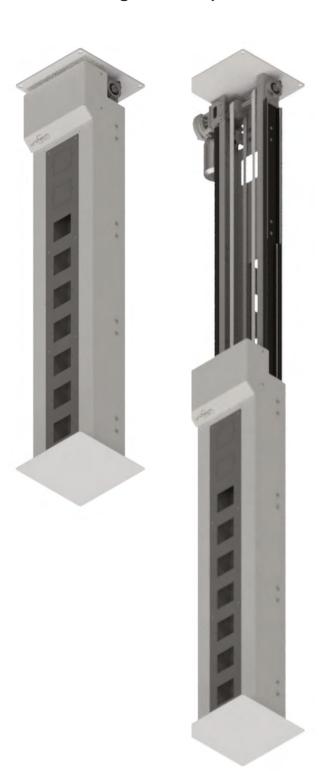

side covers, roof ventilation, telescopic shelves, etc.
- -The doors of Anti Vibration 19" Rack series are designed in such a way so that the user can have visual contact with the inside of the racks.
- -An innovating feature of the new Anti Vibration 19" rack series, exclusively designed by Unitech Systems, is the air fans on the front door, which allow the equipment that need air flow from their front side to be adequately ventilated.
- -The new Anti Vibration 19" rack is accompanied by a digital temperature controller at the front side, which displays the temperature inside the rack and has two independent signal controls that can be used for alarm, secondary ventilation system start, etc.!







### **Socket Lifts & Panel-boxes**

Socket Ceiling Lift & bespoke Panels & Boxes designs













### **Customised Solutions**













## design



production



solution