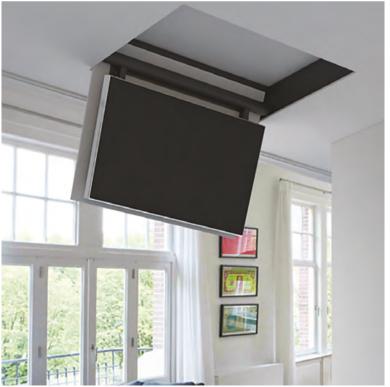

#### **FPLC** series

Specialized series of flat panel lifts series are included in Unitech Systems' constantly expanding and evolving product range.

Characterized by unique features and making smart ideas reality, the ceiling lift mechanisms of Unitech Systems guarantee that in their range you will find the right one for your needs!

Easy to install and reliable in operation, Unitech Systems' flat panel lifts provide solutions to professionals!