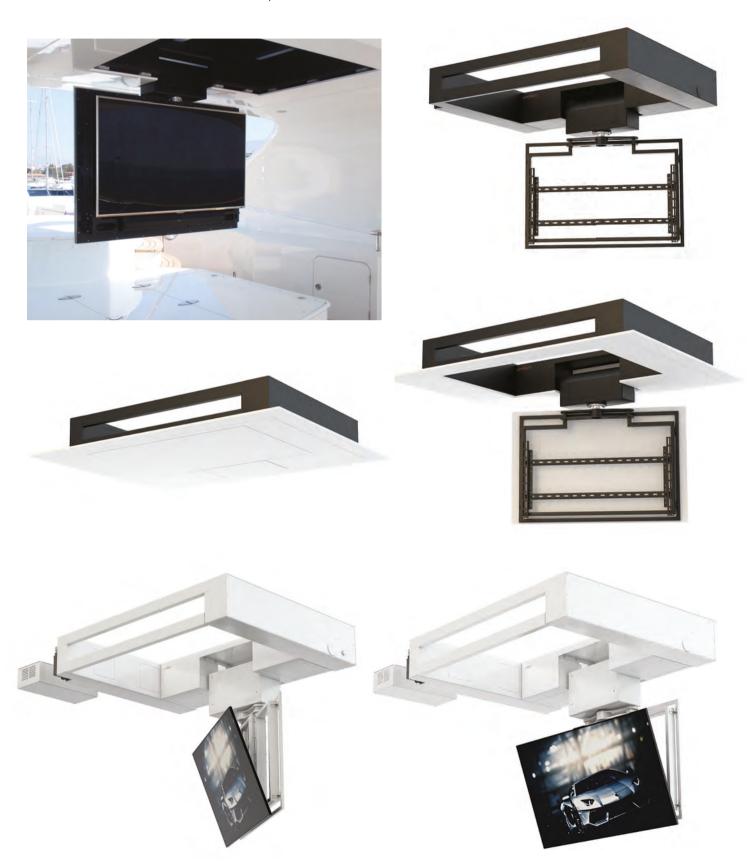

#### **FPLC** series

Specialized series of flat panel lifts series are included in Unitech Systems' constantly expanding and evolving product range.

Characterized by unique features and making smart ideas reality, the ceiling lift mechanisms of Unitech Systems guarantee that in their range you will find the right one for your needs!

Easy to install and reliable in operation, Unitech Systems' flat panel lifts provide solutions to professionals!

#### FPLC - simple hinge ceiling lifts

- FPLCV4 up to 55" TV sets

FPLC - simple hinge ceiling lifts

FPLCV6 up to 55" TV sets The slimmest ceiling lift, requiring just 9.5cm ceiling depth!

#### FPLC - simple hinge ceiling lifts

- FPLCV2 from 30" up to 85" TV sets

The most elegant solution, requiring inner ceiling depth from 16cm up to 22cm.