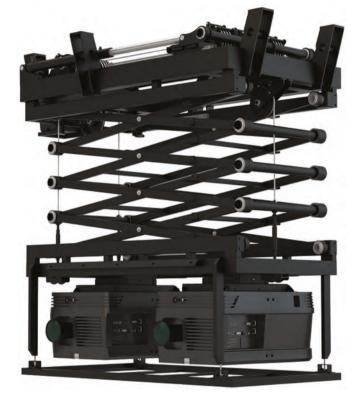

## **Projector Ceiling Lifts**

Unitech Systems provides a wide range for projector ceiling lifts, suitable for all kind of professional or residential needs, with smart and slim, flexible and customized solutions.

Starting with the slimmest projector ceiling lift PLCV6.1, continuing with the multi modeled PLCV5 series and up to specialized items like multi positioned and long drop PLCV7.1 and heavy duty line PLCS-HD, Unitech Systems makes sure that almost all needs can be covered by one of the standard range items.