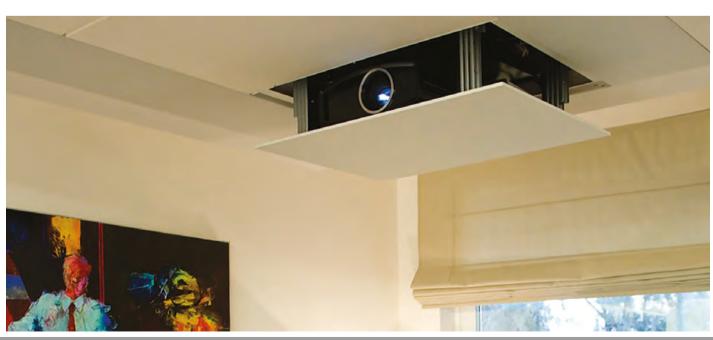

## **Projector Ceiling Lifts**

Unitech Systems provides a wide range for projector ceiling lifts, suitable for all kind of professional or residential needs, with smart and slim, flexible and customized solutions.

Starting with the slimmest projector ceiling lift PLCV6.1, continuing with the multi modeled PLCV5 series and up to specialized items like multi positioned and long drop PLCV7.1 and heavy duty line PLCS-HD, Unitech Systems makes sure that almost all needs can be covered by one of the standard range items.