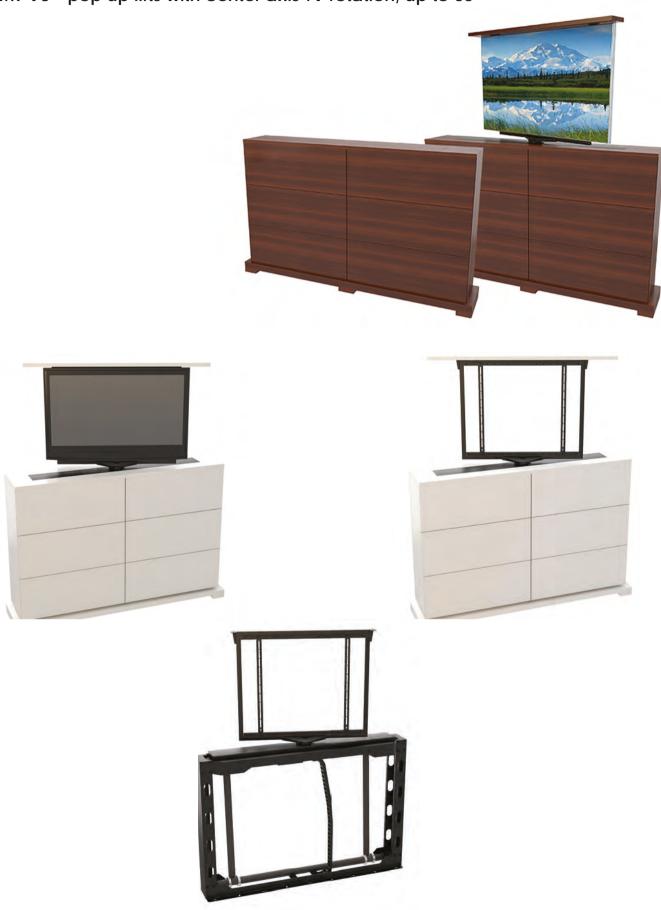

Limitless utility and elegance in every application!

Reliable operation and easy installation are some of the features that make Unitech Systems' table/furniture/floor lifts the best choice!

Simple pop-up lifts, lifts with side-swiveling motion or center rotation ability or even upwards swiveling motion, cover a monitor size range from 25" to 100" and fulfill every residential or professional need.

FPLT V6 - simple pop up lifts for monitors up to 30"

FPLTS V2 - simple pop up lifts for monitors up to 75"

FPLT-HD - simple pop up lifts for heavy duty applications up to  $98^{\prime\prime}$ 

FPLT V2 - upwards swiveling motion with or without vertical elevation as well, up to 65"

FPLTSR-V5 - pop up lifts with side swiveling motion, up to 65"

FPLTR-V3 - pop up lifts with center axis TV rotation, up to 65"