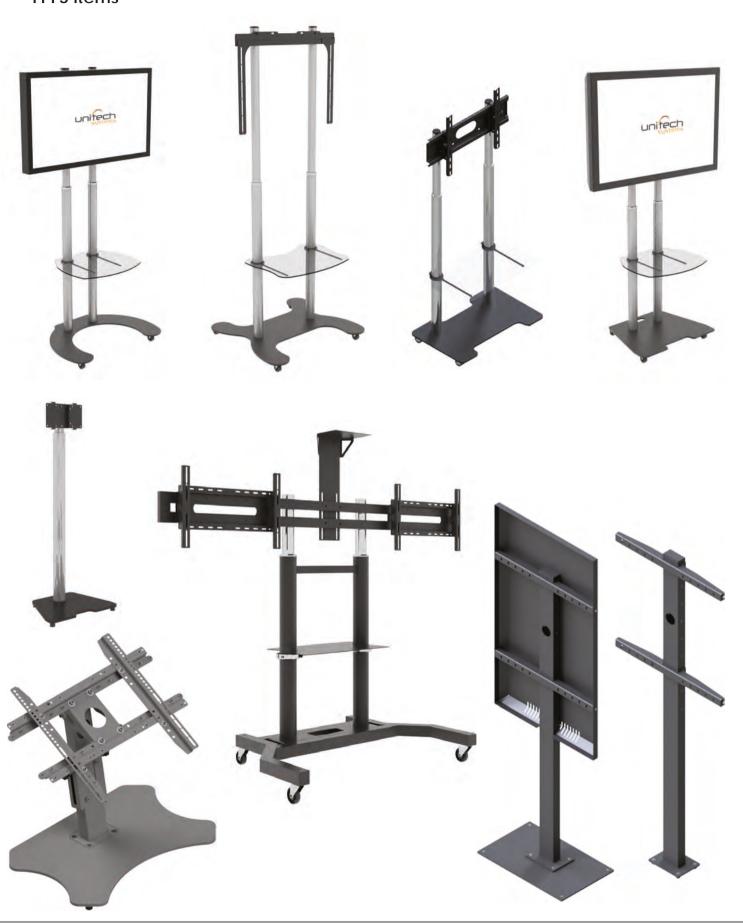

### Flat Panel Floor Stands, Totems, Infokiosks

FPFS items

### Flat Panel Floor Stands, Totems, Infokiosks

Infokiosk & Totem housings for all sizes