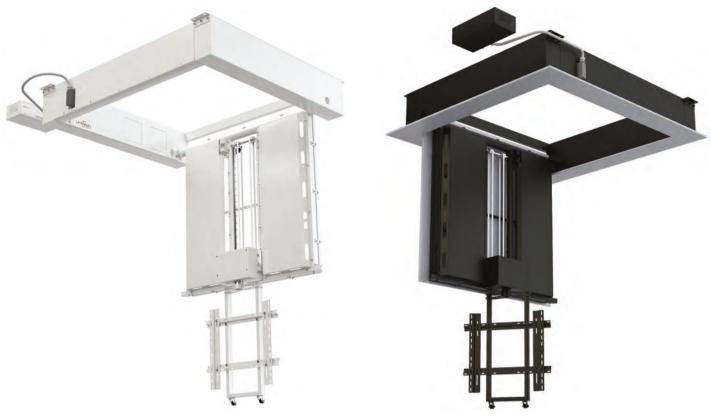

#### **FPLC** series

Specialized series of flat panel lifts series are included in Unitech Systems' constantly expanding and evolving product range.

Characterized by unique features and making smart ideas reality, the ceiling lift mechanisms of Unitech Systems guarantee that in their range you will find the right one for your needs!

Easy to install and reliable in operation, Unitech Systems' flat panel lifts provide solutions to professionals!