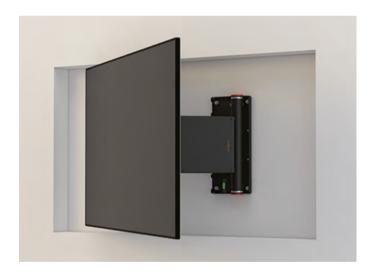

### Flat Panel Vertical Wall/Ceiling Lifts

FPLW - vertical motion lifts for wall or ceiling applications

## Panel Extension Mechanism

New ideas, driven from clients' requests!

The new panel extension mechanism, **PA-WLH series**, designed by Unitech Systems, provides horizontal extension from wall or furniture surface level up to 300mm, giving the ability for your flat panel to appear from inside the wall!

Combined with FPLTS flat panel floor/furniture lifts or with FPLTSR flat panel floor/furniture lift with side rotation, PA-WLH series provide complete disappearing of your flat panel with no compromises in their utility!

### **Panel Extension Mechanism**

An additional unique solution is provided by the **PA-WLH series** of mechanisms, with the addition of FPLWV1 series of lifts, hiding the TV set inside the wall and behind any art work or decoration element preferred by the client.