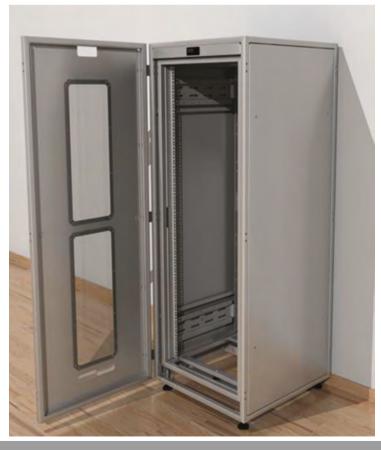

## Anti-Vibration 19" Racks

- -The Anti-Vibration series of 19" Racks is especially designed for use in rooms with a lot of vibrations.
- -The innovating design of this series, allows the firm installment of the racks, protecting at the same time the equipment mounted in them by reducing at minimum the vibrations transmitted from the rack's body to the equipment. This is achieved with the use of double rack module (box in the box) and the use of anti-shock accessories.
- -The Anti Vibration features can be adjusted according to the weight of the equipment installed in the rack, providing this way the maximum resistance in vibration transmission possible.
- -The Anti Vibration 19" Rack series is ideal for use in multi vibration environment, such as ships and general marine applications, automobiles, airplanes, mobile operation centers, etc, where vibrations can be destructive for sensitive equipment (e.g. servers, etc).
- -Standard dimensions for this series of racks include: 15U, 27U, 32U and 42U, with depth 600 & 1000mm.
- -Anti Vibration 19" Racks can be assembled in banks and can be accompanied by several accessories like doors, side covers, roof ventilation, telescopic shelves, etc.
- -The doors of Anti Vibration 19" Rack series are designed in such a way so that the user can have visual contact with the inside of the racks.
- -An innovating feature of the new Anti Vibration 19" rack series, exclusively designed by Unitech Systems, is the air fans on the front door, which allow the equipment that need air flow from their front side to be adequately ventilated.
- -The new Anti Vibration 19" rack is accompanied by a digital temperature controller at the front side, which displays the temperature inside the rack and has two independent signal controls that can be used for alarm, secondary ventilation system start, etc.!