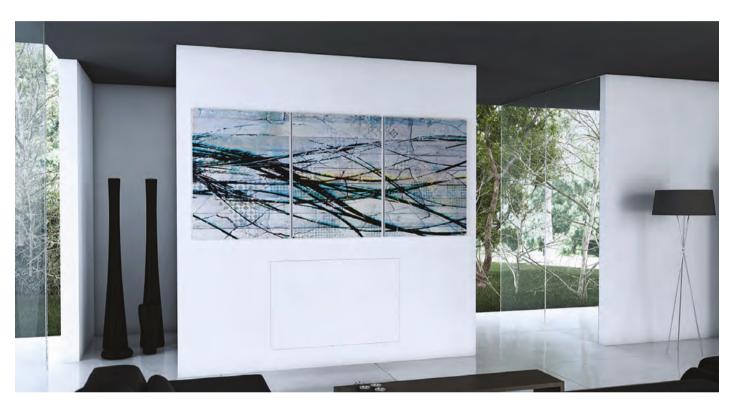

### Flat Panels Art Cover Mechanisms

Interior designers & art lovers will find in Unitech Systems' products the ideal solution for covering a TV set in the most artistic way with **FPART** series of mechanisms which uses oil print of the clients preference.

## Panel Vertical Lifts

More over, when real paintings or other art works is selected by the client, the **PA-WLV-V4** series offers easily integrated solution above or below the TV set, moving either upwards or downwards the art piece covering the TV set.