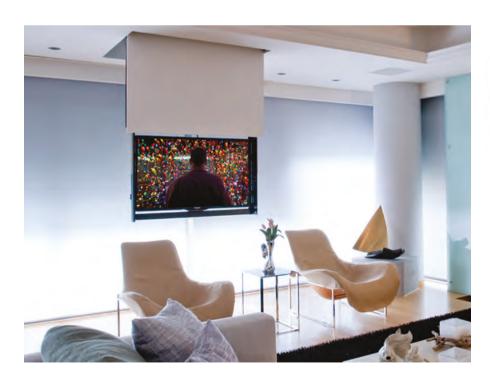

#### **FPLC** series

Specialized series of flat panel lifts series are included in Unitech Systems' constantly expanding and evolving product range.

Characterized by unique features and making smart ideas reality, the ceiling lift mechanisms of Unitech Systems guarantee that in their range you will find the right one for your needs!

Easy to install and reliable in operation, Unitech Systems' flat panel lifts provide solutions to professionals!

#### FPLC - simple hinge ceiling lifts

- FPLCV2 from 30" up to 85" TV sets

The most elegant solution, requiring inner ceiling depth from 16cm up to 22cm.