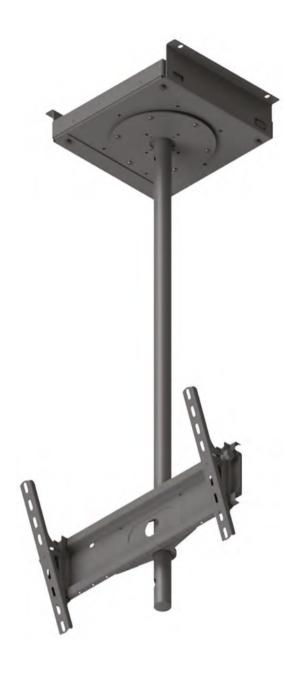

#### **FPLC** series

Specialized series of flat panel lifts series are included in Unitech Systems' constantly expanding and evolving product range.

Characterized by unique features and making smart ideas reality, the ceiling lift mechanisms of Unitech Systems guarantee that in their range you will find the right one for your needs!

Easy to install and reliable in operation, Unitech Systems' flat panel lifts provide solutions to professionals!

#### FPLC - simple hinge ceiling lifts

- FPLCV4 up to 55" TV sets

FPLC - simple hinge ceiling lifts

FPLCV6 up to 55" TV sets The slimmest ceiling lift, requiring just 9.5cm ceiling depth!

#### FPLC - simple hinge ceiling lifts

- FPLCV2 from 30" up to 85" TV sets

The most elegant solution, requiring inner ceiling depth from 16cm up to 22cm.

#### FPLC+R/+T hinge ceiling lifts with rotation /and tilt

- FPLCV2+R with rotation up to 75" TV sets
- FPLCV2+R+T with rotation & tilt up to 75" TV sets