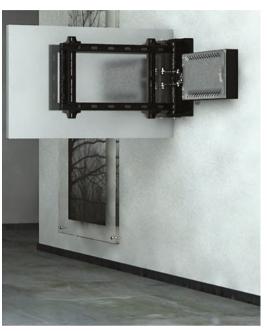

### Flat Panel Vertical Wall/Ceiling Lifts

FPLW - vertical motion lifts for wall or ceiling applications