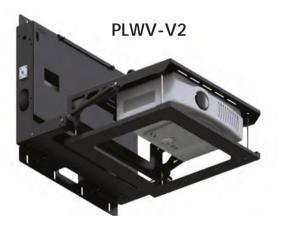

### Projector Wall & Furniture Lifts

Unitech Systems designs and produces special mechanisms for wall or furniture projector applications, giving architectural and designing solutions beyond ordinary.

Beside standard range products, like horizontal lift PLWHLM-V2 series or vertical swiveling lifts like PLWV-V2 series, Unitech Systems develops solutions for any bespoke application.