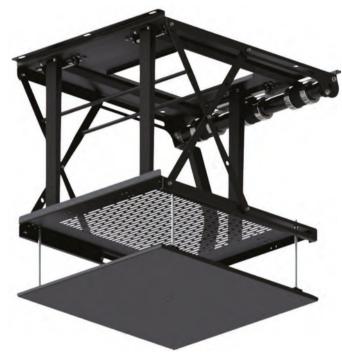

#### **FPLC** series

Specialized series of flat panel lifts series are included in Unitech Systems' constantly expanding and evolving product range.

Characterized by unique features and making smart ideas reality, the ceiling lift mechanisms of Unitech Systems guarantee that in their range you will find the right one for your needs!

Easy to install and reliable in operation, Unitech Systems' flat panel lifts provide solutions to professionals!