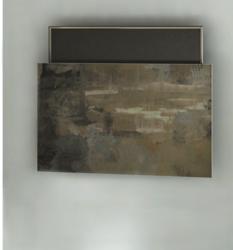

### Flat Panels Art Cover Mechanisms

Interior designers & art lovers will find in Unitech Systems' products the ideal solution for covering a TV set in the most artistic way with **FPART** series of mechanisms which uses oil print of the clients preference.

## Panel Vertical Lifts

More over, when real paintings or other art works is selected by the client, the **PA-WLV-V4** series offers easily integrated solution above or below the TV set, moving either upwards or downwards the art piece covering the TV set.