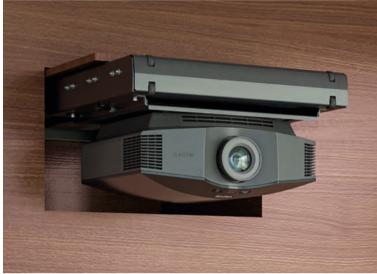

### Projector Wall & Furniture Lifts

Unitech Systems designs and produces special mechanisms for wall or furniture projector applications, giving architectural and designing solutions beyond ordinary.

Beside standard range products, like horizontal lift PLWHLM-V2 series or vertical swiveling lifts like PLWV-V2 series, Unitech Systems develops solutions for any bespoke application.

## **Projector Hydraulic Lifts**

Driven by customers' requests and needs, Unitech Systems' designing team evolves constantly its products and develops bespoke solutions.