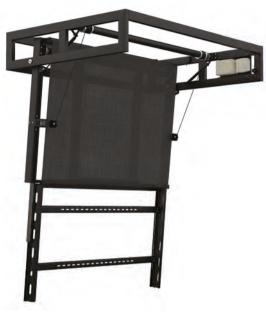

#### **FPLC** series

Specialized series of flat panel lifts series are included in Unitech Systems' constantly expanding and evolving product range.

Characterized by unique features and making smart ideas reality, the ceiling lift mechanisms of Unitech Systems guarantee that in their range you will find the right one for your needs!

Easy to install and reliable in operation, Unitech Systems' flat panel lifts provide solutions to professionals!