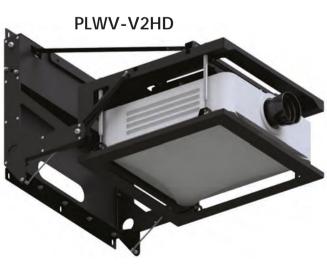

### Projector Wall & Furniture Lifts

Unitech Systems designs and produces special mechanisms for wall or furniture projector applications, giving architectural and designing solutions beyond ordinary.

Beside standard range products, like horizontal lift PLWHLM-V2 series or vertical swiveling lifts like PLWV-V2 series, Unitech Systems develops solutions for any bespoke application.