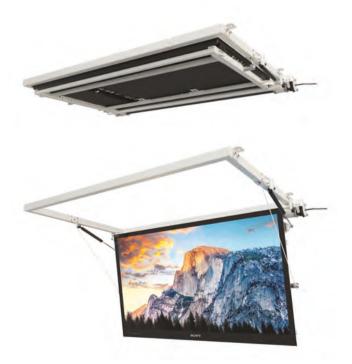

#### **FPLC** series

Specialized series of flat panel lifts series are included in Unitech Systems' constantly expanding and evolving product range.

Characterized by unique features and making smart ideas reality, the ceiling lift mechanisms of Unitech Systems guarantee that in their range you will find the right one for your needs!

Easy to install and reliable in operation, Unitech Systems' flat panel lifts provide solutions to professionals!

#### FPLC - simple hinge ceiling lifts

- FPLCV4 up to 55" TV sets

FPLC - simple hinge ceiling lifts

FPLCV6 up to 55" TV sets The slimmest ceiling lift, requiring just 9.5cm ceiling depth!