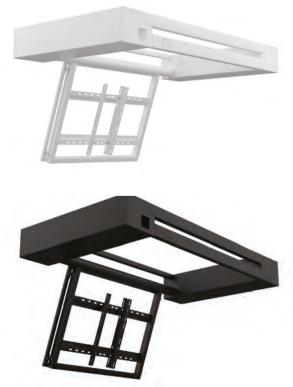

#### **FPLC** series

Specialized series of flat panel lifts series are included in Unitech Systems' constantly expanding and evolving product range.

Characterized by unique features and making smart ideas reality, the ceiling lift mechanisms of Unitech Systems guarantee that in their range you will find the right one for your needs!

Easy to install and reliable in operation, Unitech Systems' flat panel lifts provide solutions to professionals!