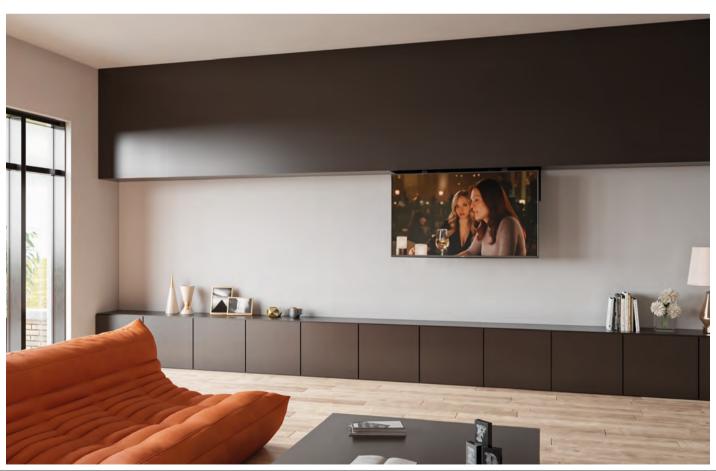

## Panel Extension Mechanism

New ideas, driven from clients' requests!

The new panel extension mechanism, **PA-WLH series**, designed by Unitech Systems, provides horizontal extension from wall or furniture surface level up to 300mm, giving the ability for your flat panel to appear from inside the wall!

Combined with FPLTS flat panel floor/furniture lifts or with FPLTSR flat panel floor/furniture lift with side rotation, PA-WLH series provide complete disappearing of your flat panel with no compromises in their utility!