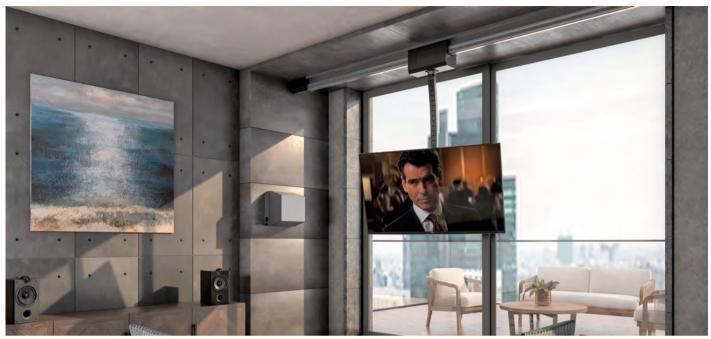

#### **FPCRM V4 series**

The new Rail System of FPCRM V4 series of products, designed by Unitech Systems, is an innovating flexible product that allows viewing of your flat panel TV in more than one areas of your house, while providing a minimal aesthetic result. It has been designed to meet the modern needs of home and office environment, providing features of motion in horizontal, vertical axis and rotation, electric tilt ability, in combination with a low profile aluminum rail, easy to hide or combine with other features of the ceiling.

- Horizontal run length up to 12 meters, in any intermediate length desired by the client
- Manual or automated linear motion
- Manual or automated full rotation of suspended mount up to 300degrees
- Electric tilt ability
- Suspension of AV equipment by:
  - Fixed height arm mount, in five (5) standard heights from 50cm up to 100cm
  - Mounting flanges according to standard vesa or customized mounting hole patterns

- Invisible cable routing inside the aluminum ceiling rail, in cable chain
- Maximum weight of suspended equipment:
  - 50kg in fixed arm mount
  - 35kg in lift mechanism
- Elegant design
- Coloring of aluminum rail in aluminum anodized color
- Smooth motion
- Safety in application
- Easy installation
- Silent motion