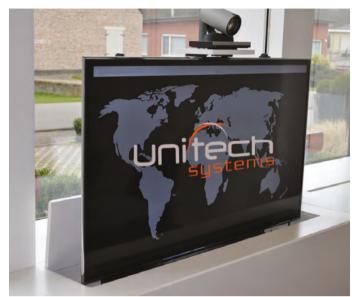

#### **FPLC** series

Specialized series of flat panel lifts series are included in Unitech Systems' constantly expanding and evolving product range.

Characterized by unique features and making smart ideas reality, the ceiling lift mechanisms of Unitech Systems guarantee that in their range you will find the right one for your needs!

Easy to install and reliable in operation, Unitech Systems' flat panel lifts provide solutions to professionals!