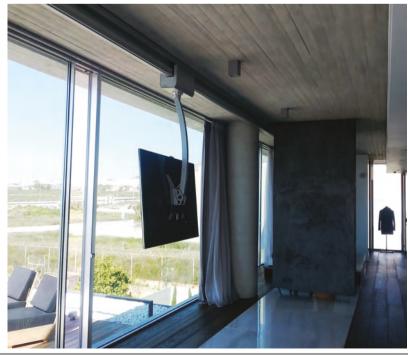

#### **FPCRM V4 series**

The new Rail System of FPCRM V4 series of products, designed by Unitech Systems, is an innovating flexible product that allows viewing of your flat panel TV in more than one areas of your house, while providing a minimal aesthetic result. It has been designed to meet the modern needs of home and office environment, providing features of motion in horizontal, vertical axis and rotation, electric tilt ability, in combination with a low profile aluminum rail, easy to hide or combine with other features of the ceiling.

- Horizontal run length up to 12 meters, in any intermediate length desired by the client
- Manual or automated linear motion
- Manual or automated full rotation of suspended mount up to 300degrees
- Electric tilt ability
- Suspension of AV equipment by:
  - Fixed height arm mount, in five (5) standard heights from 50cm up to 100cm
  - Mounting flanges according to standard vesa or customized mounting hole patterns

- Invisible cable routing inside the aluminum ceiling rail, in cable chain
- Maximum weight of suspended equipment:
  - 50kg in fixed arm mount
  - 35kg in lift mechanism
- Elegant design
- Coloring of aluminum rail in aluminum anodized color
- Smooth motion
- Safety in application
- Easy installation
- Silent motion

#### **Optional features**

- · Coloring of aluminum rail in other anodized colors: black, cooper, inox.
- Vertical lift mechanism for maximum 35kg load with run length up to 100cm
- Customized mounts and brackets