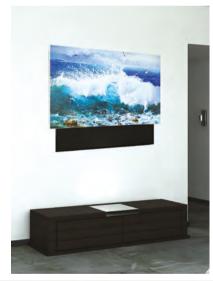

### Flat Panels Art Cover Mechanisms

Interior designers & art lovers will find in Unitech Systems' products the ideal solution for covering a TV set in the most artistic way with **FPART** series of mechanisms which uses oil print of the clients preference.

## Panel Vertical Lifts

More over, when real paintings or other art works is selected by the client, the **PA-WLV-V4** series offers easily integrated solution above or below the TV set, moving either upwards or downwards the art piece covering the TV set.