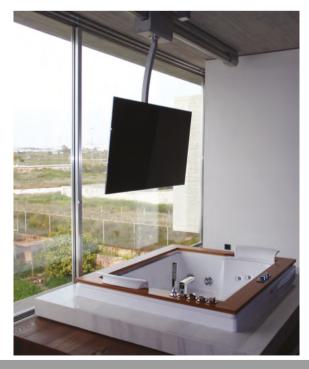

#### **FPLC** series

Specialized series of flat panel lifts series are included in Unitech Systems' constantly expanding and evolving product range.

Characterized by unique features and making smart ideas reality, the ceiling lift mechanisms of Unitech Systems guarantee that in their range you will find the right one for your needs!

Easy to install and reliable in operation, Unitech Systems' flat panel lifts provide solutions to professionals!

#### FPLC - simple hinge ceiling lifts

- FPLCV4 up to 55" TV sets

FPLC - simple hinge ceiling lifts

FPLCV6 up to 55" TV sets The slimmest ceiling lift, requiring just 9.5cm ceiling depth!

#### FPLC - simple hinge ceiling lifts

- FPLCV2 from 30" up to 85" TV sets

The most elegant solution, requiring inner ceiling depth from 16cm up to 22cm.