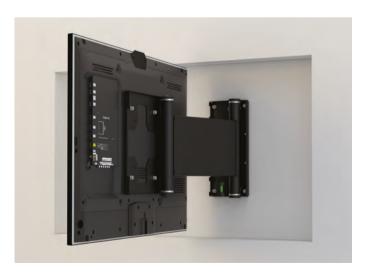

### Flat Panel Vertical Wall/Ceiling Lifts

FPLW - vertical motion lifts for wall or ceiling applications