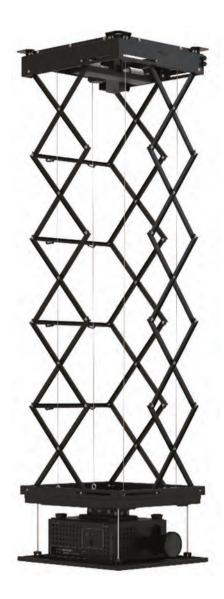

## **Projector Ceiling Lifts**

Unitech Systems provides a wide range for projector ceiling lifts, suitable for all kind of professional or residential needs, with smart and slim, flexible and customized solutions.

Starting with the slimmest projector ceiling lift PLCV6.1, continuing with the multi modeled PLCV5 series and up to specialized items like multi positioned and long drop PLCV7.1 and heavy duty line PLCS-HD, Unitech Systems makes sure that almost all needs can be covered by one of the standard range items.