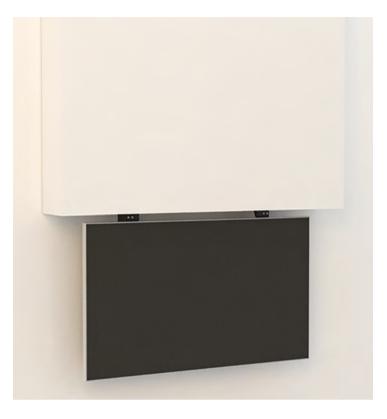

### Flat Panels Art Cover Mechanisms

Interior designers & art lovers will find in Unitech Systems' products the ideal solution for covering a TV set in the most artistic way with **FPART** series of mechanisms which uses oil print of the clients preference.

## Panel Vertical Lifts

More over, when real paintings or other art works is selected by the client, the **PA-WLV-V4** series offers easily integrated solution above or below the TV set, moving either upwards or downwards the art piece covering the TV set.